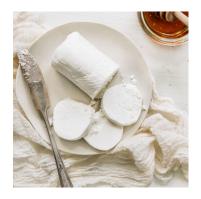

## **Vermont Creamery Chèvre Logs-Clover Blossom Honey**

Vermont Creamery's classic, mild fresh goat cheese blended with sweet clover blossom honey.