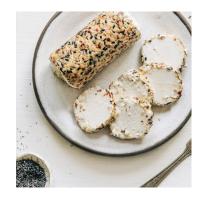

## Vermont Creamery Chèvre Logs-Everything

Vermont Creamery's classic, mild fresh goat cheese hand rolled in the familiar flavors of New York's favorite breakfast food, the Everything bagel.