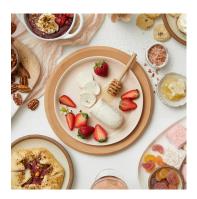

## Vermont Creamery Chèvre Logs-Strawberry Spritz

Inspired by the timeless pairing of Champagne and strawberries, this flavor will shine on small tasting plates and sparkly entertaining platters at a special events. Complement with a glass of bubbly and chocolate bark to round out the upscale tasting experience.