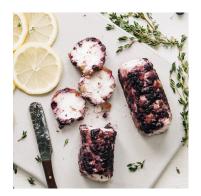

## Vermont Creamery Chèvre Logs-Wild Blueberry, Lemon & Thyme

Vermont Creamery's classic, mild fresh goat cheese hand rolled in wild blueberries, lemon and thyme.