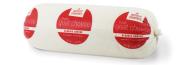

## Vermont Creamery Classic Chèvre-2.2 LB

This award-winning fresh goat cheese is distinguished by its fresh milk taste, mild flavor and smooth texture. Crumble it on salads, sprinkle on flatbreads, or spread on sandwiches. Use as a filling for ravioli, burgers or quiche or spread it on crackers or rustic bread.