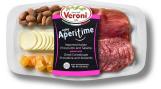

## Veroni Aperitime Prosciutto & Salame Paired with Dried Cantaloupe, Provolone & Almonds

The Aperitime line is perfectly suited to further enrich the authentic Italian aperitivo experience and is ideal for at-home enjoyment. The pink label features coppa and salami paired with dried cantaloupe, provolone cheese, and almonds.