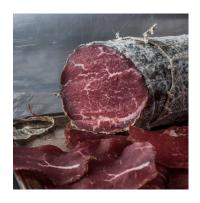

## Volpi Bresaola

Bresaola is a ruby red, sweet and aromatic, classic, northern Italian recipe dry-cured beef. Pairs well with shaved parmigiano cheese on an arugula salad drizzled with olive oil.