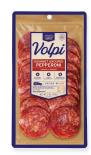

## Volpi Gourmet Uncured Pepperoni-Sliced

This uncured gourmet pepperoni has a smoky and rich flavor that can be enjoyed plain or added to a variety of delicious foods.

## **Product Details**

| Item                       | 290254                                                                                           |
|----------------------------|--------------------------------------------------------------------------------------------------|
| Brand                      | Volpi                                                                                            |
| Sold By                    | CS                                                                                               |
| Pack Qty                   | 12                                                                                               |
| Pack Size                  | 5 oz                                                                                             |
| Case GTIN/EAN/UPC          | 10765171806901                                                                                   |
| Unit UPC                   | 765171806997                                                                                     |
| Country of Origin          | USA                                                                                              |
| Shelf Life from Production | 150 days                                                                                         |
| Storage                    | Refrigerated                                                                                     |
| Kosher                     | No                                                                                               |
| Gross Case Weight          | 4.27 LB                                                                                          |
| Ingredients                | Pork, sea salt, spices, paprika, sugar,<br>natural flavoring, sunflower oil, starter<br>culture. |