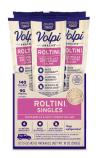

## **Volpi Roltini Singles with Mozzarella & Spicy Salame**

Premium Mozzarella cheese wrapped with thinly sliced spicy salame for a natural and filling on-the-go snack.

## **Product Details**

| Item                       | 290294                                                                                                                                                                         |
|----------------------------|--------------------------------------------------------------------------------------------------------------------------------------------------------------------------------|
| Brand                      | Volpi                                                                                                                                                                          |
| Sold By                    | CS                                                                                                                                                                             |
| Pack Qty                   | 2                                                                                                                                                                              |
| Pack Size                  | 12 x 1.5 oz                                                                                                                                                                    |
| Case GTIN/EAN/UPC          | 10765171855527                                                                                                                                                                 |
| Unit UPC                   | 765171855520                                                                                                                                                                   |
| Country of Origin          | USA                                                                                                                                                                            |
| Shelf Life from Production | 140 days                                                                                                                                                                       |
| Storage                    | Refrigerated                                                                                                                                                                   |
| Kosher                     | No                                                                                                                                                                             |
| Gross Case Weight          | 2.7 LB                                                                                                                                                                         |
| Ingredients                | Mozzarella cheese (cultured pasteurized milk, salt, enzymes), spicy cooked salame (pork, sea salt, spices, natural flavoring, paprika, sugar, sunflower oil, starter culture). |