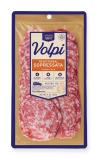

## **Volpi Sliced Salame-Traditional Sopressata**

This traditional Sopressata salame is a savory and rich, coarse ground salame. Pairs well with aged cheddar, coarse ground mustard, toasted bread, and chardonnay.