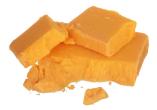

## Widmer's Cheese Cellars 8 Year Aged Cheddar-Loaf (Special Order\*)

The rich, nutty flavor of this cheddar becomes increasingly sharp with age. It has a smooth, firm texture that also becomes more granular and crumblier with age. Slice this cheese for sandwiches and snacks or shred into casseroles, soups, or sauces.