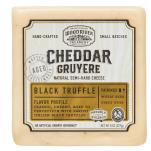

## Wood River Creamery Black Truffle Cheddar Gruyere-Cuts

Wood River's unique Cheddar Gruyere cheese accented with real Italian Black Truffles making this an aromatic and flavorful cheese. Perfect for shredding on gourmet flat breads or pasta. Pairs well with Pinot Noir and Wheat Beer.