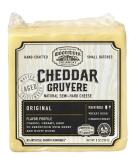

## **Wood River Creamery Original Cheddar Gruyere-Cuts**

A unique fusion of Cheddar and Gruyere that is classic, creamy and aged to perfection. This Cheddar Gruyere semi-hard cheese is made in limited quantities and aged to develop sweet and nutty notes. Perfect melted on a panini or flatbread. Pairs well with Chardonnay and Wheat Beer.