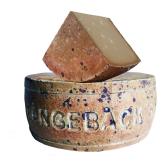

## Wrångebäck-Wheel (Special Order\*)

Currently matured to an age of ten months, Wrangeback manages to somehow be completely unique in flavor, while also straddling profile notes of beloved styles of cheese. It starts out with dense cream blast and more umami, brothy notes reminiscent of a cooked curd Gruyere. But as the flavors develop on your palate, it starts to lean towards a more acidic note, closer in flavor to a lowland Cheddar. This dance between profiles makes Wrangeback universally loved by all, and easy sell on any counter.