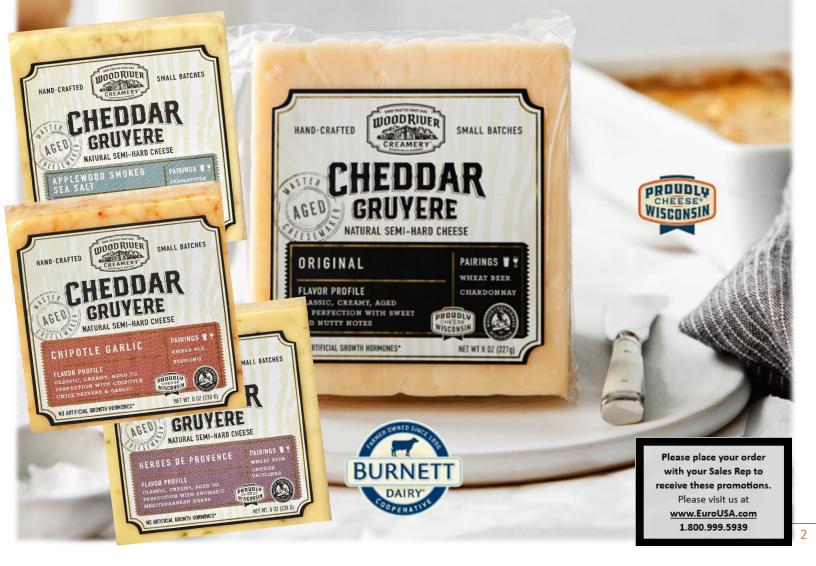

MASCARPONE

1.800.999.5939

Our one-of-a-kind, Cheddar Gruyere cheese is truly special because it's the first of its kind. Created and handcrafted in small batches, Wood River Creamery Cheeses are Masterfully Made and Aged to Perfection. Whether accented with real Italian black truffles, combined with a blend of chipotle chile peppers and garlic, enhanced with roasted red peppers and cracked peppercorn or enriched with a savory mixture of aromatic Mediterranean herbs, all of our cheeses pair exceptionally well with wine and craft beers. Not to be missed on a seasonal cheeseboard are our Original Cheddar Gruyere - a balanced blend of sweet and nutty, a smoky and savory Applewood Smoked Sea Salt and a bold, robust Northwoods Cheddar with a rich flavor and velvety texture.

| Item # | Description                                          | Pack | Size | Promo     |
|--------|------------------------------------------------------|------|------|-----------|
| 005000 | WOOD RIVER BLACK TRUFFLE CHEDDAR GRUYERE             | 12   | 8 OZ | \$4.80/CS |
| 005001 | WOOD RIVER ORIGINAL ALPINE STYLE CHEDDAR GRUYERE     | 12   | 8 OZ | \$4.80/CS |
| 005002 | WOOD RIVER HERBS DE PROVENCE CHEDDAR GRUYERE         | 12   | 8 OZ | \$4.80/CS |
| 005003 | WOOD RIVER NORTHWOODS CHEDDAR                        | 12   | 8 OZ | \$4.80/CS |
| 005004 | WOOD RIVER RED PEPPER & PEPPERCORN CHEDDAR GRUYERE   | 12   | 8 OZ | \$4.80/CS |
| 005008 | WOOD RIVER CHIPOTLE GARLIC CHEDDAR GRUYERE           | 12   | 8 OZ | \$4.80/CS |
| 005007 | WOOD RIVER APPLEWOOD SMOKED SEA SALT CHEDDAR GRUYERE | 12   | 8 OZ | \$4.80/CS |