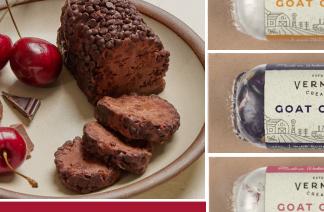

Delicious cheeses that make you do the happy dance. From fresh and tangy cheeses to our soft-ripened signature classics and buttery aged cheeses, discover your favorite

fromage moments from Cypress Grove. Tangy And Bright Using the finest ingredients we can get our hands on, our fresh goat cheeses range in taste from fresh cream and citrus to lavender and wild fennel pollen, with unexpected and delightful flavors running the gamut in between.

They Just Keep Getting Better These cheeses are aged for two months and beyond and are firmer in texture than our fresh and soft-ripened offerings - perfect for melting, grating, slicing, and snacking.