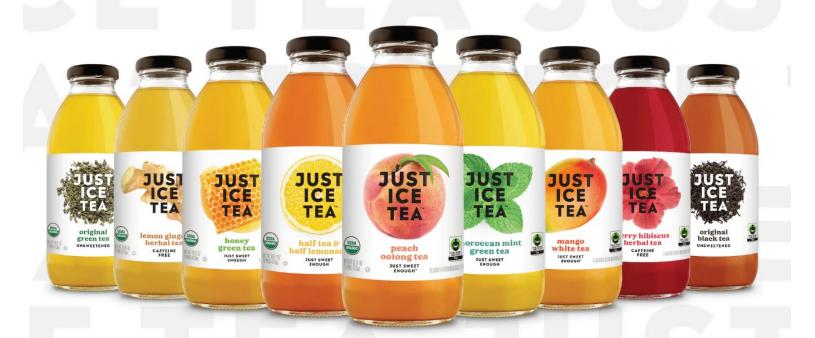

Please place your order with your Sales Rep to receive these promotions. Please visit us at www.EuroUSA.com 1.800.999.5939

something for JUST about anyone - with unsweetened and Just Sweet Enough<sup>™</sup> options.

All Just Ice Tea varieties are certified organic. This means they commit to a third-party verification process that ensures the ingredients are grown without the use of synthetic pesticides, herbicides, insecticides and fertilizers.

| Description                                                  | Pack                                                                                                                                                                                                                                                                                                                                                                                     | Size                                                                                                                                                                                                                                                                                                                                                                         | Promo                                                                                                                                                                                                                                                                                                                                                                                                                                                              |
|--------------------------------------------------------------|------------------------------------------------------------------------------------------------------------------------------------------------------------------------------------------------------------------------------------------------------------------------------------------------------------------------------------------------------------------------------------------|------------------------------------------------------------------------------------------------------------------------------------------------------------------------------------------------------------------------------------------------------------------------------------------------------------------------------------------------------------------------------|--------------------------------------------------------------------------------------------------------------------------------------------------------------------------------------------------------------------------------------------------------------------------------------------------------------------------------------------------------------------------------------------------------------------------------------------------------------------|
| JUST ICE TEA ORGANIC CAFFEINE FREE BERRY HIBISCUS HERBAL TEA | 12                                                                                                                                                                                                                                                                                                                                                                                       | 16 OZ                                                                                                                                                                                                                                                                                                                                                                        | \$1.50/CS                                                                                                                                                                                                                                                                                                                                                                                                                                                          |
| JUST ICE TEA ORGANIC HALF TEA & HALF LEMONADE                | 12                                                                                                                                                                                                                                                                                                                                                                                       | 16 OZ                                                                                                                                                                                                                                                                                                                                                                        | \$1.50/CS                                                                                                                                                                                                                                                                                                                                                                                                                                                          |
| JUST ICE TEA ORGANIC HONEY GREEN TEA                         | 12                                                                                                                                                                                                                                                                                                                                                                                       | 16 OZ                                                                                                                                                                                                                                                                                                                                                                        | \$1.50/CS                                                                                                                                                                                                                                                                                                                                                                                                                                                          |
| JUST ICE TEA ORGANIC MOROCCAN MINT GREEN TEA                 | 12                                                                                                                                                                                                                                                                                                                                                                                       | 16 OZ                                                                                                                                                                                                                                                                                                                                                                        | \$1.50/CS                                                                                                                                                                                                                                                                                                                                                                                                                                                          |
| JUST ICE TEA ORGANIC PEACH OOLONG TEA                        | 12                                                                                                                                                                                                                                                                                                                                                                                       | 16 OZ                                                                                                                                                                                                                                                                                                                                                                        | \$1.50/CS                                                                                                                                                                                                                                                                                                                                                                                                                                                          |
| JUST ICE TEA ORGANIC UNSWEETENED ORIGINAL GREEN TEA          | 12                                                                                                                                                                                                                                                                                                                                                                                       | 16 OZ                                                                                                                                                                                                                                                                                                                                                                        | \$1.50/CS                                                                                                                                                                                                                                                                                                                                                                                                                                                          |
| JUST ICE TEA ORGANIC ORIGINAL BLACK TEA                      | 12                                                                                                                                                                                                                                                                                                                                                                                       | 16 OZ                                                                                                                                                                                                                                                                                                                                                                        | \$1.50/CS                                                                                                                                                                                                                                                                                                                                                                                                                                                          |
| JUST ICE TEA ORGANIC MANGO WHITE TEA                         | 12                                                                                                                                                                                                                                                                                                                                                                                       | 16 OZ                                                                                                                                                                                                                                                                                                                                                                        | \$1.50/CS                                                                                                                                                                                                                                                                                                                                                                                                                                                          |
| JUST ICE TEA ORGANIC LEMON GINGER HERBAL TEA                 | 12                                                                                                                                                                                                                                                                                                                                                                                       | 16 OZ                                                                                                                                                                                                                                                                                                                                                                        | \$1.50/CS                                                                                                                                                                                                                                                                                                                                                                                                                                                          |
|                                                              | JUST ICE TEA ORGANIC CAFFEINE FREE BERRY HIBISCUS HERBAL TEA<br>JUST ICE TEA ORGANIC HALF TEA & HALF LEMONADE<br>JUST ICE TEA ORGANIC HONEY GREEN TEA<br>JUST ICE TEA ORGANIC MOROCCAN MINT GREEN TEA<br>JUST ICE TEA ORGANIC PEACH OOLONG TEA<br>JUST ICE TEA ORGANIC UNSWEETENED ORIGINAL GREEN TEA<br>JUST ICE TEA ORGANIC ORIGINAL BLACK TEA<br>JUST ICE TEA ORGANIC MANGO WHITE TEA | JUST ICE TEA ORGANIC CAFFEINE FREE BERRY HIBISCUS HERBAL TEA12JUST ICE TEA ORGANIC HALF TEA & HALF LEMONADE12JUST ICE TEA ORGANIC HONEY GREEN TEA12JUST ICE TEA ORGANIC MOROCCAN MINT GREEN TEA12JUST ICE TEA ORGANIC PEACH OOLONG TEA12JUST ICE TEA ORGANIC UNSWEETENED ORIGINAL GREEN TEA12JUST ICE TEA ORGANIC ORIGINAL BLACK TEA12JUST ICE TEA ORGANIC MANGO WHITE TEA12 | JUST ICE TEA ORGANIC CAFFEINE FREE BERRY HIBISCUS HERBAL TEA1216 OZJUST ICE TEA ORGANIC HALF TEA & HALF LEMONADE1216 OZJUST ICE TEA ORGANIC HONEY GREEN TEA1216 OZJUST ICE TEA ORGANIC MOROCCAN MINT GREEN TEA1216 OZJUST ICE TEA ORGANIC PEACH OOLONG TEA1216 OZJUST ICE TEA ORGANIC UNSWEETENED ORIGINAL GREEN TEA1216 OZJUST ICE TEA ORGANIC ORIGINAL BLACK TEA1216 OZJUST ICE TEA ORGANIC ORIGINAL BLACK TEA1216 OZJUST ICE TEA ORGANIC MANGO WHITE TEA1216 OZ |