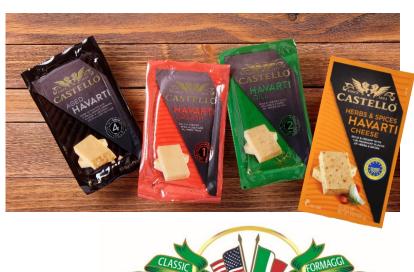

Havarti is a traditional Danish cheese type. It is so unique that it even has an official EU Protected Geographical Indication Status. This means that only cheeses produced in Denmark in line with all specific production Techniques can earn themselves a name of Havarti. Castello Havarti has been creatively

crafted in Nr Vium, a town in the middle of Denmark. This cheese is lusciously smooth, balanced & mild enough to suit all palates. When ageing, Castello Havarti becomes slightly harder & develops a curious crunch from the protein crystals that begin to form in our cheese. Whether it's young to more mature, creamy plain, dill or infused with aromatic herbs and spices Castello cheese is a real experience for your taste buds!