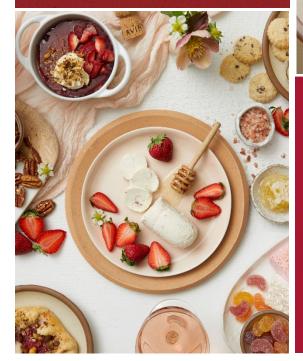

Delicious cheeses that make you do the happy dance. From fresh and tangy cheeses to our soft-ripened signature classics and buttery aged cheeses, discover your favorite

fromage moments from Cypress Grove. Tangy And Bright Using the finest ingredients we can get our hands on, our fresh goat cheeses range in taste from fresh cream and citrus to lavender and wild fennel pollen, with unexpected and delightful flavors running the gamut in between.

They Just Keep Getting Better These cheeses are aged for two months and beyond and are firmer in texture than our fresh and soft-ripened offerings - perfect for melting, grating, slicing, and snacking.