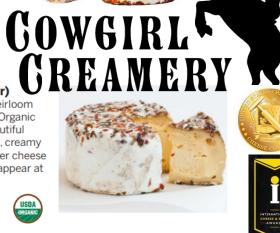

#### **DEVIL'S GULCH (Winter)** Rolled in sweet and spicy heirloom

pepper flakes from All Star Organic Farm, this cheese has a beautiful red speckled rind and a rich, creamy paste. It's perfect for a winter cheese board when special guests appear at your door.

### **RED HAWK**

This washed-rind, fully flavored triplecream is made from organic cow's milk and has a pungent, beefy aroma with a rich, creamy texture. The wild bacteria that defines Red Hawk are native to Point Reyes, capturing the true essence of West Marin.

| lt | em #  | Description   | Pack | Size | Promo     |
|----|-------|---------------|------|------|-----------|
| 03 | 31816 | Red Hawk      | 6    | 7 OZ | \$3.00/LB |
| 03 | 31781 | Devil's Gulch | 6    | 7 OZ | \$6.00/CS |