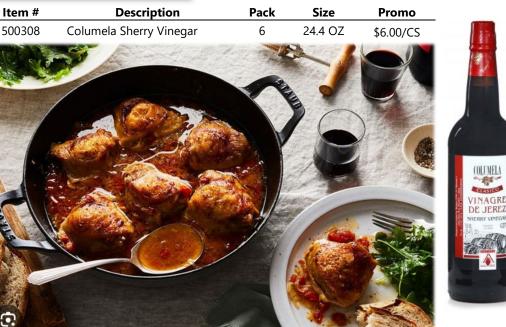

Columela is renowned for their family owned, estate bottled, high quality sherry wine vinegars. Columela sherry vinegars are aged in the time-honored traditional "solera" aging method producing a deep, complex flavor. They are made in Jerez, Spain from Palomino grapes, which are used to make Spain's finest sherries.