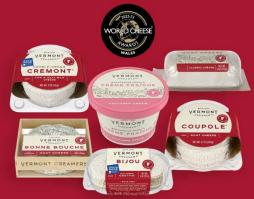

Delicious cheeses that make you do the happy dance. From fresh and tangy cheeses to our soft-ripened signature classics and buttery aged cheeses, discover your favorite

fromage moments from Cypress Grove. Tangy And Bright Using the finest ingredients we can get our hands on, our fresh goat cheeses range in taste from fresh cream and citrus to lavender and wild fennel pollen, with unexpected and delightful flavors running the gamut in between.

They Just Keep Getting Better These cheeses are aged for two months and beyond and are firmer in texture than our fresh and soft-ripened offerings - perfect for melting, grating, slicing, and snacking.