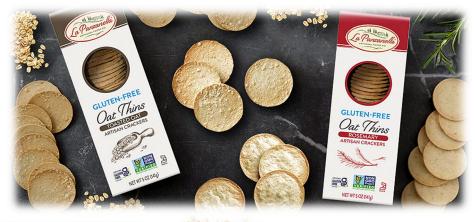

0

GETBACKTOHIMAN

USA FOODS PURVEYOR **APRIL 2024** 

La Panzanella ARTISANAL FOODS CO.

Reminiscent of flatbread, Croccantini are meant to be shared. They come in an array of epicurean flavors and are ideal for any occasion. Their golden bubbles and artisan edges are perfect for elegant holiday spreads, family meals and everything in between. From the simple and timeless Original with a touch of sea salt and velvety rich olive oil to Rosemary, Cracked Pepper and Whole Wheat, the mildly sweet and slightly nutty Roasted Garlic and Toasted Sesame, or the Multigrain or Sprouted Grain layered with flax, chia, ancient grains of amaranth and quinoa, you'll be sure to find the perfect Croccantini!

ITEM# DESCRIPTION PACK SIZE PROMO **MINI CROCCANTINI - ORIGINAL** 150204 6 OZ \$3.00/CS 12 150205 **MINI CROCCANTINI - ROSEMARY** 12 6 OZ \$3.00/CS 150206 6 OZ \$3.00/CS MINI CROCCANTINI - TOASTED SESAME 12 6 OZ 150207 MINI CROCCANTINI - CRACKED PEPPER 12 \$3.00/CS 150208 MINI CROCCANTINI - WHOLE WHEAT 12 6 OZ \$3.00/CS 150215 MINI CROCCANTINI - MULTIGRAIN 12 6 OZ \$3.00/CS 150217 MINI CROCCANTINI - ROASTED GARLIC 12 6 OZ \$3.00/CS 150510 MINI CROCCANTINI - SPROUTED GRAIN 12 6 OZ \$3.00/CS 150242 **GLUTEN FREE OAT THINS - TOASTED OAT** 5 OZ 16 \$3.00/CS 150240 **GLUTEN FREE OAT THINS - ROSEMARY** 16 5 OZ \$3.00/CS

At La Panzanella®, we believe the best crackers are made from the best recipes. Gluten-Free Oat Thins are made in small batches with whole wheat flour and are offered in a selection of savory flavors like Toasted Oat and Rosemary, that are sure to complement any cheese board or event platter!