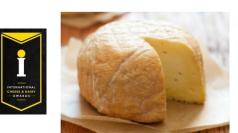

Havarti is a traditional Danish cheese type. It is so unique that it even has an official EU Protected Geographical Indication Status. This means that only cheeses produced in Denmark in line with all specific production Techniques can earn themselves a name of Havarti. Castello Havarti has been creatively

crafted in Nr Vium, a town in the middle of Denmark. This cheese is lusciously smooth, balanced & mild enough to suit all palates. When ageing, Castello Havarti becomes slightly harder & develops a curious crunch from the protein crystals that begin to form in our cheese. Whether it's young to more mature, creamy plain, dill or infused with aromatic herbs and spices Castello cheese is a real experience for your taste buds!