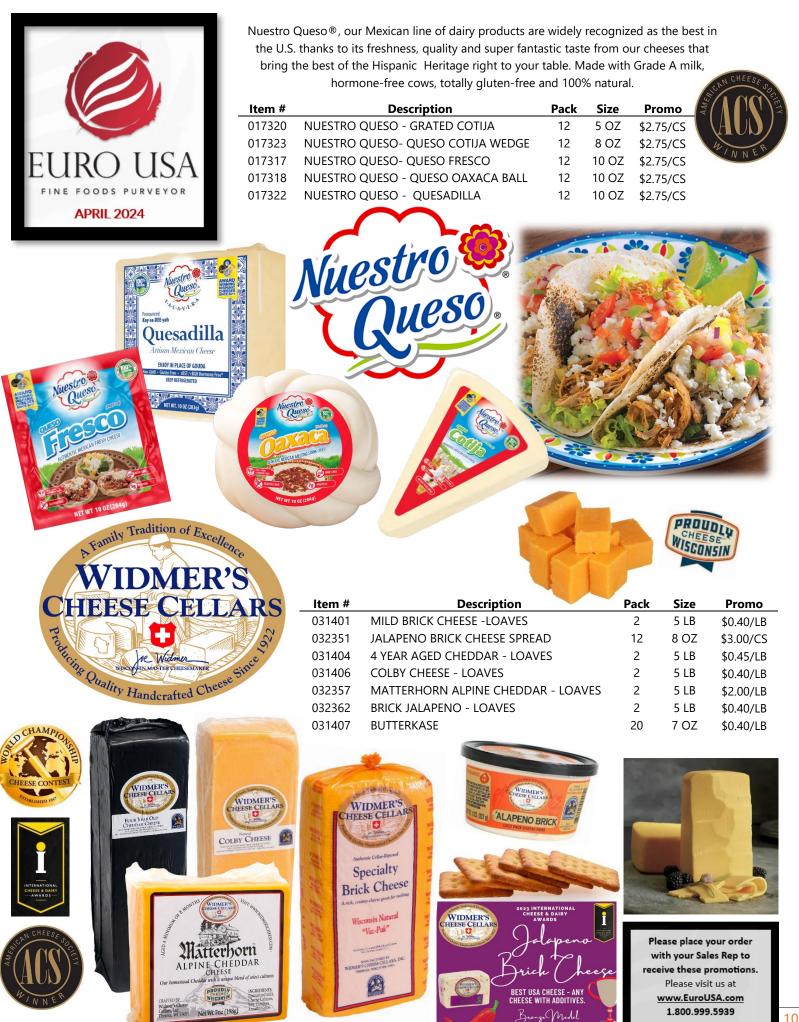

Havarti is a traditional Danish cheese type. It is so unique that it even has an official EU Protected Geographical Indication Status. This means that only cheeses produced in Denmark in line with all specific production Techniques can earn themselves a name of Havarti. Castello Havarti has been creatively

crafted in Nr Vium, a town in the middle of Denmark. This cheese is lusciously smooth, balanced & mild enough to suit all palates. When ageing, Castello Havarti becomes slightly harder & develops a curious crunch from the protein crystals that begin to form in our cheese. Whether it's young to more mature, creamy plain, dill or infused with aromatic herbs and spices Castello cheese is a real experience for your taste buds!

| Item # | Description              | Pack | Size | Promo     |
|--------|--------------------------|------|------|-----------|
| 031760 | Castello Havarti Aged    | 12   | 7 OZ | \$6.00/CS |
| 031690 | Castello Havarti Creamy  | 12   | 8 OZ | \$6.00/CS |
| 031691 | Castello Havarti Dill    | 12   | 8 OZ | \$6.00/CS |
| 031692 | Castello Havarti Caraway | 12   | 8 OZ | \$6.00/CS |
|        |                          |      |      |           |