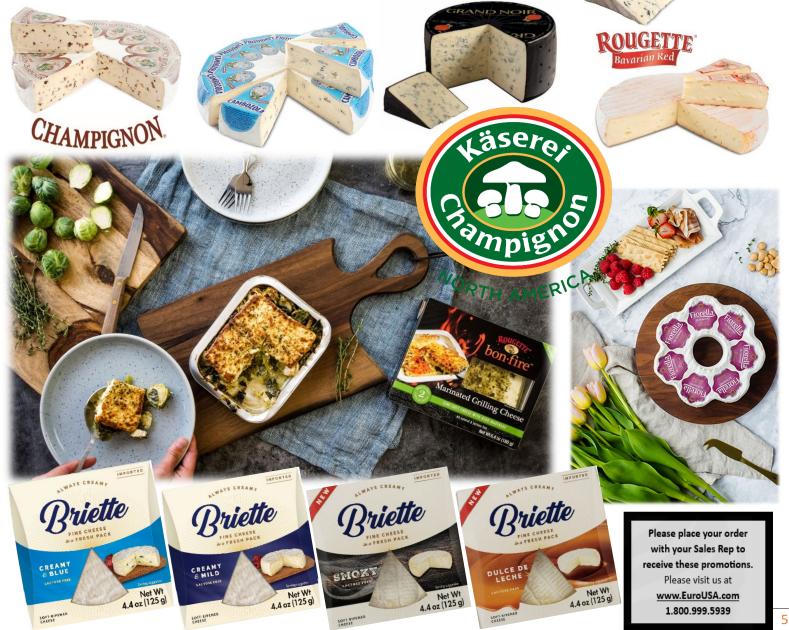

If you're looking for specialty cheeses with a hint of blue, an irresistible creaminess or a smooth texture – we have the right cheese for you! Our award-winning soft-ripened cheeses; from mild to finely spiced, delicately tangy, slightly sweet or delightfully earthy - **Cambazola, Cambazola Black Label, Champignon Mushroom, Fiorella, Rougette** and **Rougette Bavarian Red**, are truly cheese case staples around the world! Our traditional Bleu cheese, **Grand Noir**, is a one-of-a-kind and perfect masterpiece of the cheesemaking art with its black wax mantle- luscious, smooth, creamy and elegant. Our **Marinated Grilling Cheese** is a savory semi-soft cheese pre-marinated in a convenient aluminum pan for easy prep and grilling, or the skillet - perfect for sharing! Our Fresh Pack Cheeses, **Briette**, are soft-ripened with the perfect degree of ripeness & creaminess.

**GROVE**<sup>®</sup>

Please place your order with your Sales Rep to receive these promotions. Please visit us at www.EuroUSA.com 1.800.999.5939

| ltem # | Description                        | Pack | Size   | Promo      |
|--------|------------------------------------|------|--------|------------|
| 013004 | MUSHROOM BRIE - WHEEL              | 2    | 4.5 LB | \$1.00/LB  |
| 013018 | ROUGETTE BAVARIAN RED - WHEELS     | 2    | 5 LB   | \$1.00/LB  |
| 013017 | CAMBOZOLA BLACK LABEL - WHEEL      | 2    | 4.4 LB | \$1.00/LB  |
| 013003 | CAMBOZOLA - WHEEL                  | 2    | 4.5 LB | \$1.00/LB  |
| 013030 | GRAND NOIR BLUE CHEESE - WHEEL     | 1    | 5.5 LB | \$1.00/LB  |
| 013043 | BRIETTE CREAMY & BLUE              | 10   | 4.4 OZ | \$10.00/CS |
| 013044 | BRIETTE DULCE DE LECHE             | 10   | 4.4 OZ | \$10.00/CS |
| 013045 | BRIETTE CREAMY & MILD              | 10   | 4.4 OZ | \$10.00/CS |
| 013046 | BRIETTE SMOKY                      | 10   | 4.4 OZ | \$10.00/CS |
| 013042 | ROUGETTE MARINATED GRILLING CHEESE | 6    | 6.4 OZ | \$7.50/CS  |
| 013001 | CHAMPIGNON FIORELLA                | 1    | 2.6 LB | \$1.00/LB  |