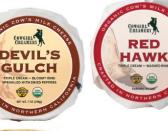

#### **DEVIL'S GULCH (Winter)** Rolled in sweet and spicy heirloom

pepper flakes from All Star Organic Farm, this cheese has a beautiful red speckled rind and a rich, creamy paste. It's perfect for a winter cheese board when special guests appear at your door.

### **RED HAWK**

This washed-rind, fully flavored triplecream is made from organic cow's milk and has a pungent, beefy aroma with a rich, creamy texture. The wild bacteria that defines Red Hawk are native to Point Reyes, capturing the true essence of West Marin.

| lt | em #  | Description   | Pack | Size | Promo     |
|----|-------|---------------|------|------|-----------|
| 03 | 31816 | Red Hawk      | 6    | 7 OZ | \$3.00/LB |
| 03 | 31781 | Devil's Gulch | 6    | 7 OZ | \$6.00/CS |