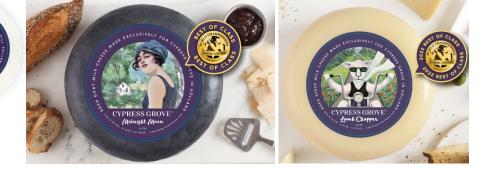

| WORL | HEESE  |
|------|--------|
|      |        |
| WORL | CHEESE |

| Item #                    | Description                                                           | Pack       | Size | Promo                                                                                                                                                                                                                                                                                                                                                                                                                                                                                                                                                                                                                                                                                                                                                                                                                                                                                                                                                                                                                                                                                                                                                                                                                                                                                                                                                                                                                                                                                                                                                                                                                                                                                                                                                                                                                                                                                                                                                                                                                                                                                                                          |
|---------------------------|-----------------------------------------------------------------------|------------|------|--------------------------------------------------------------------------------------------------------------------------------------------------------------------------------------------------------------------------------------------------------------------------------------------------------------------------------------------------------------------------------------------------------------------------------------------------------------------------------------------------------------------------------------------------------------------------------------------------------------------------------------------------------------------------------------------------------------------------------------------------------------------------------------------------------------------------------------------------------------------------------------------------------------------------------------------------------------------------------------------------------------------------------------------------------------------------------------------------------------------------------------------------------------------------------------------------------------------------------------------------------------------------------------------------------------------------------------------------------------------------------------------------------------------------------------------------------------------------------------------------------------------------------------------------------------------------------------------------------------------------------------------------------------------------------------------------------------------------------------------------------------------------------------------------------------------------------------------------------------------------------------------------------------------------------------------------------------------------------------------------------------------------------------------------------------------------------------------------------------------------------|
| 031212                    | LAMB CHOPPER                                                          | 1          | 9 LB | \$2.50/LB                                                                                                                                                                                                                                                                                                                                                                                                                                                                                                                                                                                                                                                                                                                                                                                                                                                                                                                                                                                                                                                                                                                                                                                                                                                                                                                                                                                                                                                                                                                                                                                                                                                                                                                                                                                                                                                                                                                                                                                                                                                                                                                      |
| 031213                    | MIDNIGHT MOON                                                         | 1          | 9 LB | \$2.50/LB                                                                                                                                                                                                                                                                                                                                                                                                                                                                                                                                                                                                                                                                                                                                                                                                                                                                                                                                                                                                                                                                                                                                                                                                                                                                                                                                                                                                                                                                                                                                                                                                                                                                                                                                                                                                                                                                                                                                                                                                                                                                                                                      |
| 031210                    | HERBS DE HUMBOLDT CHEVRE                                              | 6          | 4 OZ | \$3.00/CS                                                                                                                                                                                                                                                                                                                                                                                                                                                                                                                                                                                                                                                                                                                                                                                                                                                                                                                                                                                                                                                                                                                                                                                                                                                                                                                                                                                                                                                                                                                                                                                                                                                                                                                                                                                                                                                                                                                                                                                                                                                                                                                      |
| 031211                    | PURPLE HAZE CHEVRE                                                    | 6          | 4 OZ | \$3.00/CS                                                                                                                                                                                                                                                                                                                                                                                                                                                                                                                                                                                                                                                                                                                                                                                                                                                                                                                                                                                                                                                                                                                                                                                                                                                                                                                                                                                                                                                                                                                                                                                                                                                                                                                                                                                                                                                                                                                                                                                                                                                                                                                      |
| 031214                    | MS. NATURAL CHEVRE                                                    | 6          | 4 OZ | \$3.00/CS                                                                                                                                                                                                                                                                                                                                                                                                                                                                                                                                                                                                                                                                                                                                                                                                                                                                                                                                                                                                                                                                                                                                                                                                                                                                                                                                                                                                                                                                                                                                                                                                                                                                                                                                                                                                                                                                                                                                                                                                                                                                                                                      |
| 031215                    | PSYCHEDILLIC CHEVRE                                                   | 6          | 4 OZ | \$3.00/CS                                                                                                                                                                                                                                                                                                                                                                                                                                                                                                                                                                                                                                                                                                                                                                                                                                                                                                                                                                                                                                                                                                                                                                                                                                                                                                                                                                                                                                                                                                                                                                                                                                                                                                                                                                                                                                                                                                                                                                                                                                                                                                                      |
| 031218                    | SGT. PEPPER CHEVRE                                                    | 6          | 4 OZ | \$3.00/CS                                                                                                                                                                                                                                                                                                                                                                                                                                                                                                                                                                                                                                                                                                                                                                                                                                                                                                                                                                                                                                                                                                                                                                                                                                                                                                                                                                                                                                                                                                                                                                                                                                                                                                                                                                                                                                                                                                                                                                                                                                                                                                                      |
| 019247                    | MEYER LEMON & HONEY CHEVRE                                            | 12         | 4 OZ | \$6.00/CS                                                                                                                                                                                                                                                                                                                                                                                                                                                                                                                                                                                                                                                                                                                                                                                                                                                                                                                                                                                                                                                                                                                                                                                                                                                                                                                                                                                                                                                                                                                                                                                                                                                                                                                                                                                                                                                                                                                                                                                                                                                                                                                      |
| فالمراجع والمحالي والمحال | والمحاج والمحاج والمحاج أترب والمحاطية والمحاجبين والمحاجبة والمحاجبة | a market a |      | and the state of t |