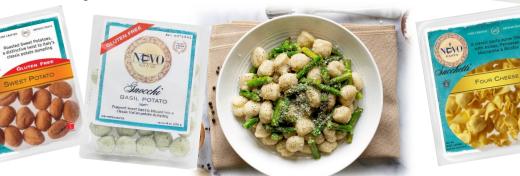

### UNLOCK THE FLAVORS OF INNOVATION

Nuovo creates a contemporary culinary experience by following a traditional age-old method of making pasta married with unique contemporary filling combinations. The natural and unique ingredients are sourced from an array of local and globally recognized producers. Entering its fourth decade, Nuovo continues a tradition of innovation offering chef-inspired fillings, classic Italian pasta designs, and cutting-edge culinary flavor combinations.

NEVO

ET BA

FRI S

|                                                                    |                                                                                                                                                                                                                              |                            | and it is a set of the                               |                                                                                  |
|--------------------------------------------------------------------|------------------------------------------------------------------------------------------------------------------------------------------------------------------------------------------------------------------------------|----------------------------|------------------------------------------------------|----------------------------------------------------------------------------------|
| ltem #                                                             | Description                                                                                                                                                                                                                  | Pack                       | Size                                                 | Promo                                                                            |
| 512519                                                             | Organic Spinach & Cheese Tortellini                                                                                                                                                                                          | 6                          | 9 OZ                                                 | \$3.20/CS                                                                        |
| 515965                                                             | Organic Garlic & Herb ravioli                                                                                                                                                                                                | 6                          | 9 OZ                                                 | \$3.20/CS                                                                        |
| 592523                                                             | Organic Butternut Squash ravioli                                                                                                                                                                                             | 6                          | 9 OZ                                                 | \$3.20/CS                                                                        |
| 592504                                                             | Ricotta & Parm Tortellini                                                                                                                                                                                                    | 6                          | 9 OZ                                                 | \$3.00/CS                                                                        |
| 582501                                                             | Mozzarella & Herb Tri-Color Tortelloni                                                                                                                                                                                       | 6                          | 9 OZ                                                 | \$3.00/CS                                                                        |
| 595856                                                             | Chicken Florentine ravioli                                                                                                                                                                                                   | 6                          | 9 OZ                                                 | \$3.00/CS                                                                        |
| 592509                                                             | Portobella & Fontina ravioli                                                                                                                                                                                                 | 6                          | 9 OZ                                                 | \$3.00/CS                                                                        |
| 598785                                                             | Goat Cheese & Roasted Tomato ravioli                                                                                                                                                                                         | 6                          | 9 OZ                                                 | \$3.00/CS                                                                        |
| 592525                                                             | Italian Beef ravioli                                                                                                                                                                                                         | 6                          | 9 OZ                                                 | \$3.20/CS                                                                        |
| 595910                                                             | Crab & Lobster ravioli                                                                                                                                                                                                       | 6                          | 9 OZ                                                 | \$3.80/CS                                                                        |
| 592517                                                             | Mac n Cheese ravioli                                                                                                                                                                                                         | 6                          | 9 OZ                                                 | \$3.00/CS                                                                        |
| 593500                                                             | 4 Cheese Sacchetti                                                                                                                                                                                                           | 6                          | 9 OZ                                                 | \$3.00/CS                                                                        |
| 595840                                                             | Pumpkin & Sage ravioli                                                                                                                                                                                                       | 6                          | 9 OZ                                                 | \$3.00/CS                                                                        |
| 593001                                                             | Potato Gnocchi                                                                                                                                                                                                               | 6                          | 9 OZ                                                 | \$2.50/CS                                                                        |
| 592503                                                             | Roasted Sweet Potato Gnocchi                                                                                                                                                                                                 | 6                          | 9 OZ                                                 | \$3.00/CS                                                                        |
| 593010                                                             | Basil Potato Gnocchi                                                                                                                                                                                                         | 6                          | 9 OZ                                                 | \$3.00/CS                                                                        |
| 592533                                                             | Fettuccine                                                                                                                                                                                                                   | 6                          | 9 OZ                                                 | \$2.00/CS                                                                        |
| 592507                                                             | Provolone & Prosciutto Tortelloni                                                                                                                                                                                            | 6                          | 9 OZ                                                 | \$3.00/CS                                                                        |
| 592538                                                             | Shrimp & Lobster Ravioli                                                                                                                                                                                                     | 6                          | 9 OZ                                                 | \$3.60/CS                                                                        |
| 592542                                                             | Roasted Pepper Almond & golden Raisin pesto                                                                                                                                                                                  | 8                          | 7 OZ                                                 | \$3.90/CS                                                                        |
| 592541                                                             | Artichoke & olive pesto                                                                                                                                                                                                      | 8                          | 7 OZ                                                 | \$3.90/CS                                                                        |
| 592539                                                             | Original Basil DOP Genovese pesto                                                                                                                                                                                            | 8                          | 7 OZ                                                 | \$3.90/CS                                                                        |
| 592543                                                             | Gorgonzola & Sweet Basil pesto                                                                                                                                                                                               | 8                          | 7 OZ                                                 | \$3.90/CS                                                                        |
| 595877                                                             | Italian Sausage & Mozzarella Ravioli                                                                                                                                                                                         | 6                          | 9 OZ                                                 | \$3.00/CS                                                                        |
| 592533<br>592507<br>592538<br>592542<br>592541<br>592539<br>592543 | Fettuccine<br>Provolone & Prosciutto Tortelloni<br>Shrimp & Lobster Ravioli<br>Roasted Pepper Almond & golden Raisin pesto<br>Artichoke & olive pesto<br>Original Basil DOP Genovese pesto<br>Gorgonzola & Sweet Basil pesto | 6<br>6<br>8<br>8<br>8<br>8 | 9 OZ<br>9 OZ<br>9 OZ<br>7 OZ<br>7 OZ<br>7 OZ<br>7 OZ | \$2.00/0<br>\$3.00/0<br>\$3.60/0<br>\$3.90/0<br>\$3.90/0<br>\$3.90/0<br>\$3.90/0 |