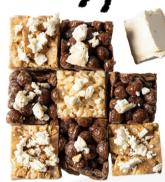

Please place your order with your Euro USA Sales Representative. <u>WWW.EUROUSA.COM</u> 1.800.999.5939

Our most popular cheese and an organic American Original cheese recipe, Mt Tam has all the lusciousness you expect from a triple cream with a unique heart that upholds its texture. Named after the iconic landmark Mt. Tamalpais that rises over the San Fransisco Bay in Marin County, Mt. Tam is produced with organic, locally sourced milk & rises about the standard for bloomy rind cheese. It takes you from fudgey firmness to buttery softness with flavors spanning from bright crème fraiche to complex and mushroomy, evoking North Bay's lush green & gold pastures. Pierce Point transports you to the scents and sights of late spring on the Northern California coast. Named for a ranch on the Pt Reyes National Seashore, this luscious triple cream is dusted with a mix of dried field flowers, wild chamomile, calendula and Thai basil. Pierce Point delivers all the herbaceousness of the milk, accentuated with herbs and stunning edible flowers, capturing the essence of the season year-round!

031765 MT TAM TRIPLE CREAM PIERCE POINT TRIPLE CREAM W/ HERBS & FLOWERS

031779

12/7 OZ \$12.00/CS

\$6.00/CS 6/7 OZ

WORLD CHEESE

TWARDS

Delicious cheeses that make you do the happy dance. From fresh and tangy cheeses to our soft-ripened signature classics and buttery aged cheeses, discover your favorite fromage moments from Cypress Grove.