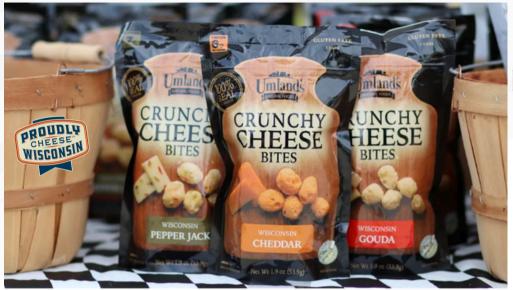

#### GLUTEN FREE · KETO SNACKS - LOW CARB SNACKS

A few years ago we found a patented technology that extracts the moisture from cheese BELOW THE MELTING POINT of the cheese. What's left is bite sized pieces of Wisconsin Crunchy Cheese. They are low carb, gluten free, keto and diabetic friendly.

056987 056988 056989

UMLAND'S CRUNCHY CHEESE BITES - CHEDDAR UMLAND'S CRUNCHY CHEESE BITES - GOUDA UMLAND'S CRUNCHY CHEESE BITES - PEPPER JACK 12/1.9 OZ \$4.80/CS 12/1.9 OZ \$4.80/CS 12/1.9 OZ \$4.80/CS