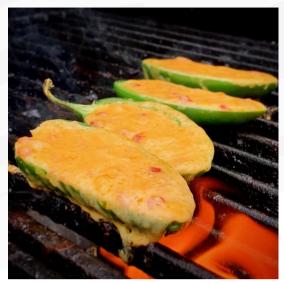

#### MYTHREES@NS"

JUST LIKE MOM'S. MAYBE EVEN BETTER.

No Artificial Flavors, Colors or Preservatives

At My ThreeSons Gourmet, every bite of our gourmet pimento cheese is a nostalgic homemade treat, perfected over many years. That's why we NO ARTIFICIAL PRESERVATIVES make our cheese dips using only the best ingredients, with no artificial flavors, colors of preservatives. Light on mayo and heavy on extra sharp cheddar cheese, we've been bringing real homemade-style pimento cheese to market shelves for a real taste of home.

030479 EMMY'S ORIGINAL GOURMET PIMENTO CHEESE 12/10 OZ \$7.50/CS 030480 FIERY JALAPENO GOURMET PIMENTO CHEESE 12/10 OZ \$7.50/CS 030481 SPICY WHITE CHEDDAR GOURMET PIMENTO CHEESE 12/10 OZ \$7.50/CS

**Supreme Brie** is sourced the same day that it is put into production. This focus on freshness creates a smoother, creamier, and more spreadable Brie, that appeals to a broad audience of cheese lovers. This reinvention of Brie makes it utterly approachable and full-flavored, deliciously buttery with a thin white rind you can eat. And of course it's always rBST free. Crafted in Lena, Illinois.