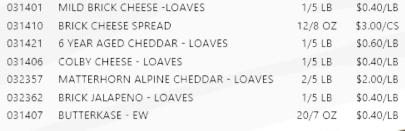

|
|                                         | MINI CHEVRE LOG - HERB MINI CHEVRE LOG - HONEY MINI CHEVRE LOG - BLUEBERRY LEMON THYME MINI CHEVRE LOG - EVERYTHING MINI CHEVRE LOG - STRAWBERRY SPRITZ MINI CHEVRE LOG - HONEY TRUFFLE CHEVRE LOG - CLASSIC GOAT CHEESE CRUMBLES - PLAIN ST. ALBANS AGED - CROCK BONNE BOUCHE ASH-RIPENED CREMONT DOUBLE-CREAM BIJOU AGED CROTTIN | MINI CHEVRE LOG - HERB  MINI CHEVRE LOG - HONEY  MINI CHEVRE LOG - BLUEBERRY LEMON THYME  MINI CHEVRE LOG - EVERYTHING  MINI CHEVRE LOG - EVERYTHING  MINI CHEVRE LOG - STRAWBERRY SPRITZ  MINI CHEVRE LOG - HONEY TRUFFLE  CHEVRE LOG - CLASSIC  GOAT CHEESE CRUMBLES - PLAIN  ST. ALBANS AGED - CROCK  BONNE BOUCHE ASH-RIPENED  6/4 OZ  CREMONT DOUBLE-CREAM  6/5 OZ  BIJOU AGED CROTTIN  12/4 OZ  6/2x2 OZ |











### ELEVATE YOUR SUMMER SPREAD - WITH OURS.





| 012440 | BUTTER CULTURED SALTED 7 OZ    | 6 X 7 OZ       |
|--------|--------------------------------|----------------|
| 012441 | BUTTER CULTURED UNSALTED 7 OZ  | 6 X 7 OZ       |
| 012442 | BUTTER CULTURED SALTED 1/2 OZ  | 1 X 100 CT     |
| 012443 | BUTTER CULTURED SALTED LOGS    | 1 X 5.5 LB     |
| 012444 | BUTTER SHEETS UNSALTED SQUARE  | 6 X 2.2 LB     |
| 012546 | BUTTER CULTURED SALTED WHEEL   | 1 X 4.4 LB     |
| 012802 | BUTTER CULTURED UNSALTED WHEEL | 1X 4.4 LB      |
| 012995 | BUTTER CULTURED SALTED 15GM    | 1 X 100 CT     |
| 012997 | CARAMELS BUTTERY SALTED 80GM   | 10 X 10 CT BOX |
|        |                                |                |