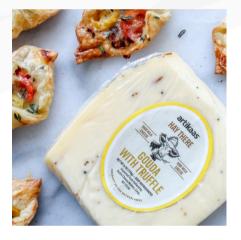

## artikaas

| 013059 | EDAM - LOAF                  | 2/6 LB  | \$0.25/LB |
|--------|------------------------------|---------|-----------|
| 013048 | HAY THERE TRUFFLE GOUDA - EW | 12/6 OZ | \$5.00/LB |
| 013049 | SMOKED GOAT GOUDA - EW       | 12/6 OZ | \$5.00/LB |
| 013050 | SMOKED GOUDA - EW            | 12/6 OZ | \$5.00/LB |
| 013051 | RED WAX GOUDA - EW           | 12/6 OZ | \$5.00/LB |
| 013053 | DOUBLE CREAM GOUDA - EW      | 12/6 OZ | \$5.00/LB |
| 013054 | CHIMICHURRI GOUDA - EW       | 12/6 OZ | \$5.00/LB |
|        |                              |         |           |