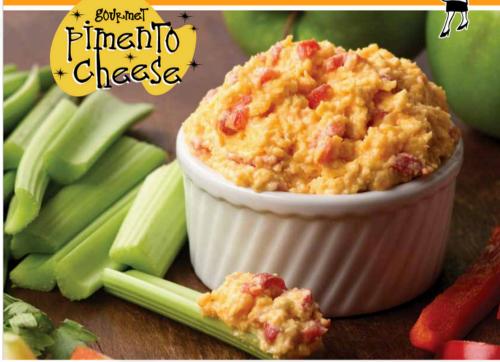

#### MYTHREES@NS"

JUST LIKE MOM'S. MAYBE EVEN BETTER.

No Artificial Flavors, Colors or Preservatives

At My ThreeSons Gourmet, every bite of our gourmet pimento cheese is a nostalgic homemade treat, perfected over many years. That's why we NO ARTIFICIAL PRESERVATIVES make our cheese dips using only the best ingredients, with no artificial flavors, colors of preservatives. Light on mayo and heavy on extra sharp cheddar cheese, we've been bringing real homemade-style pimento cheese to market shelves for a real taste of home.

030479 EMMY'S ORIGINAL GOURMET PIMENTO CHEESE 12/10 OZ \$7.50/CS 030480 FIERY JALAPENO GOURMET PIMENTO CHEESE 12/10 OZ \$7.50/CS 030481 SPICY WHITE CHEDDAR GOURMET PIMENTO CHEESE 12/10 OZ \$7.50/CS

**Supreme Brie** is sourced the same day that it is put into production. This focus on freshness creates a smoother, creamier, and more spreadable Brie, that appeals to a broad audience of cheese lovers. This reinvention of Brie makes it utterly approachable and full-flavored, deliciously buttery with a thin white rind you can eat. And of course it's always rBST free. Crafted in Lena, Illinois.