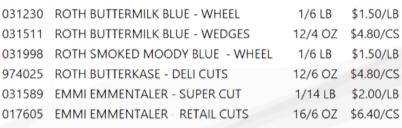

# FEATURED BRANDS & PROMOTIONS

AUGUST 2024



## artikaas

| 013059 | EDAM - LOAF                  | 2/6 LB  | \$0.25/LB |
|--------|------------------------------|---------|-----------|
| 013048 | HAY THERE TRUFFLE GOUDA - EW | 12/6 OZ | \$5.00/LB |
| 013049 | SMOKED GOAT GOUDA - EW       | 12/6 OZ | \$5.00/LB |
| 013050 | SMOKED GOUDA - EW            | 12/6 OZ | \$5.00/LB |
| 013051 | RED WAX GOUDA - EW           | 12/6 OZ | \$5.00/LB |
| 013053 | DOUBLE CREAM GOUDA - EW      | 12/6 OZ | \$5.00/LB |
| 013054 | CHIMICHURRI GOUDA - EW       | 12/6 OZ | \$5.00/LB |
|        |                              |         |           |











Emmi)+









Please place your order with your Euro USA Sales Representative.

WWW.EUROUSA.COM 1.800.999.5939





| 280793 | UNCURED SALAMI CHUBS - CLASSIC         | 6/5 OZ  | \$6.00/CS |
|--------|----------------------------------------|---------|-----------|
| 280798 | UNCURED SALAMI CHUBS - MOLE            | 6/5 OZ  | \$6.00/CS |
| 280795 | UNCURED SALAMI CHUBS - FINOCCHIONA     | 6/5 OZ  | \$6.00/CS |
| 280796 | UNCURED SALAMI CHUBS - AGRUMI          | 6/5 OZ  | \$6.00/CS |
| 280794 | UNCURED SALAMI CHUBS - HOT SOPRESSATA  | 6/5 OZ  | \$6.00/CS |
| 280797 | UNCURED SALAMI CHUBS - LEMONGRASS      | 6/5 OZ  | \$6.00/CS |
| 280803 | ORIGINAL DELI STICKS - CLASSIC         | 3/2 LB  | \$6.00/CS |
| 280804 | ORIGINAL DELI STICKS - FINOCCHIONA     | 3/2 LB  | \$6.00/CS |
| 280792 | ORIGINAL DELI