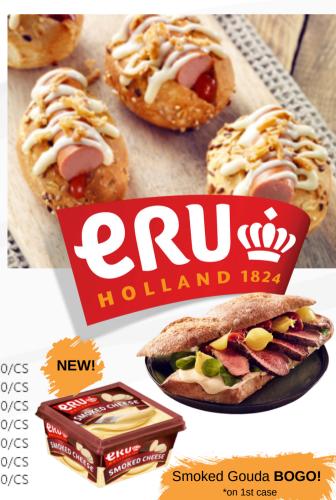

#### **ERU Spreadable Cheeses from Holland**

Spreadable Spreadable Gouda

Spreadable Gouda with Mustard with Red Pepper

Spreadable Gouda

Extra Aged

**Smoked Cheese** 

ERU Spreadable Cheeses are available in 7 different flavors. Discover our delicious range of creamy-soft cheese spreads and be inspired by the tastiest recipes. From a crispy grilled cheese sandwich to a creamy pasta sauce or simply combine it with your favorite wine or beer!

014113 ERU SPREADABLE GOUDA 12/3.53 OZ \$4.80/CS 014115 ERU SPREADABLE RED PEPPER GOUDA 12/3.53 OZ \$4.80/CS 014114 ERU SPREADABLE MUSTARD GOUDA 12/3.53 OZ \$4.80/CS 014116 ERU SPREADABLE EXTRA AGED GOUDA 12/3.53 OZ \$4.80/CS ERU SPREADABLE BRIE 12/3.53 OZ \$4.80/CS 014111 014112 ERU SPREADABLE GOAT CHEESE 12/3.53 OZ \$4.80/CS ERU SPREADABLE SMOKED GOUDA 014117 12/3.53 OZ \$4.80/CS