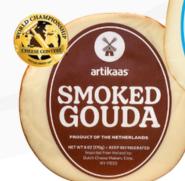

## artikaas

| 013059 | EDAM - LOAF                  | 2/6 LB  | \$0.25/LB |
|--------|------------------------------|---------|-----------|
| 013048 | HAY THERE TRUFFLE GOUDA - EW | 12/6 OZ | \$5.00/LB |
| 013049 | SMOKED GOAT GOUDA - EW       | 12/6 OZ | \$5.00/LB |
| 013050 | SMOKED GOUDA - EW            | 12/6 OZ | \$5.00/LB |
| 013051 | RED WAX GOUDA - EW           | 12/6 OZ | \$5.00/LB |
| 013053 | DOUBLE CREAM GOUDA - EW      | 12/6 OZ | \$5.00/LB |
| 013054 | CHIMICHURRI GOUDA - EW       | 12/6 OZ | \$5.00/LB |
|        |                              |         |           |