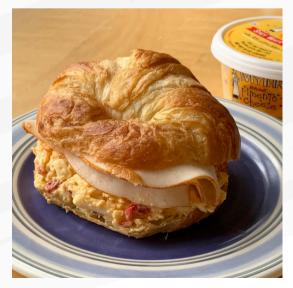

#### MYTHREES@NS"

JUST LIKE MOM'S. MAYBE EVEN BETTER.

No Artificial Flavors, Colors or Preservatives

At My ThreeSons Gourmet, every bite of our gourmet pimento cheese is a nostalgic homemade treat, perfected over many years. That's why we NO ARTIFICIAL PRESERVATIVES make our cheese dips using only the best ingredients, with no artificial flavors, colors of preservatives. Light on mayo and heavy on extra sharp cheddar cheese, we've been bringing real homemade-style pimento cheese to market shelves for a real taste of home.

030479 EMMY'S ORIGINAL GOURMET PIMENTO CHEESE 12/10 OZ \$7.50/CS 030480 FIERY JALAPENO GOURMET PIMENTO CHEESE 12/10 OZ \$7.50/CS 030481 SPICY WHITE CHEDDAR GOURMET PIMENTO CHEESE 12/10 OZ \$7.50/CS

**Supreme Brie** is sourced the same day that it is put into production. This focus on freshness creates a smoother, creamier, and more spreadable Brie, that appeals to a broad audience of cheese lovers. This reinvention of Brie makes it utterly approachable and full-flavored, deliciously buttery with a thin white rind you can eat. And of course it's always rBST free. Crafted in Lena, Illinois.