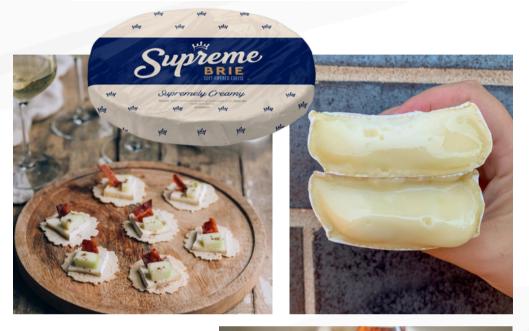

030479 EMMY'S ORIGINAL GOURMET PIMENTO CHEESE 12/10 OZ \$7.50/CS 030480 FIERY JALAPENO GOURMET PIMENTO CHEESE 12/10 OZ \$7.50/CS 030481 SPICY WHITE CHEDDAR GOURMET PIMENTO CHEESE 12/10 OZ \$7.50/CS

**Supreme Brie** is sourced the same day that it is put into production. This focus on freshness creates a smoother, creamier, and more spreadable Brie, that appeals to a broad audience of cheese lovers. This reinvention of Brie makes it utterly approachable and full-flavored, deliciously buttery with a thin white rind you can eat. And of course it's always rBST free. Crafted in Lena, Illinois.

089644 SUPREME BRIE - WHEEL

1/4.4 LB

\$1.50/LB

From time-honored recipes, Olina's

Bakehouse creates truly delicious artisan crackers. Each variety, including a glutenfree selection, is baked to perfection and distinctively different in both flavor and texture. Simply add cheese, pate or dips and let the party begin!