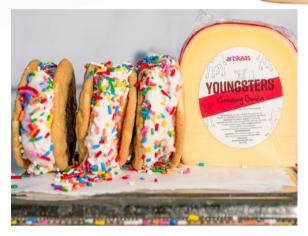

## artikaas

| 013059 | EDAM - LOAF                  | 2/6 LB  | \$0.25/LB |
|--------|------------------------------|---------|-----------|
| 013048 | HAY THERE TRUFFLE GOUDA - EW | 12/6 OZ | \$5.00/LB |
| 013049 | SMOKED GOAT GOUDA - EW       | 12/6 OZ | \$5.00/LB |
| 013050 | SMOKED GOUDA - EW            | 12/6 OZ | \$5.00/LB |
| 013051 | RED WAX GOUDA - EW           | 12/6 OZ | \$5.00/LB |
| 013053 | DOUBLE CREAM GOUDA - EW      | 12/6 OZ | \$5.00/LB |
| 013054 | CHIMICHURRI GOUDA - EW       | 12/6 OZ | \$5.00/LB |
|        |                              |         |           |