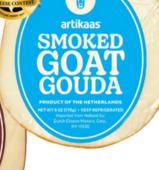

## artikaas

| 013059 | EDAM - LOAF                  | 2/6 LB  | \$0.25/LB |
|--------|------------------------------|---------|-----------|
| 013048 | HAY THERE TRUFFLE GOUDA - EW | 12/6 OZ | \$5.00/LB |
| 013049 | SMOKED GOAT GOUDA - EW       | 12/6 OZ | \$5.00/LB |
| 013050 | SMOKED GOUDA - EW            | 12/6 OZ | \$5.00/LB |
| 013051 | RED WAX GOUDA - EW           | 12/6 OZ | \$5.00/LB |
| 013053 | DOUBLE CREAM GOUDA - EW      | 12/6 OZ | \$5.00/LB |
| 013054 | CHIMICHURRI GOUDA - EW       | 12/6 OZ | \$5.00/LB |
|        |                              |         |           |