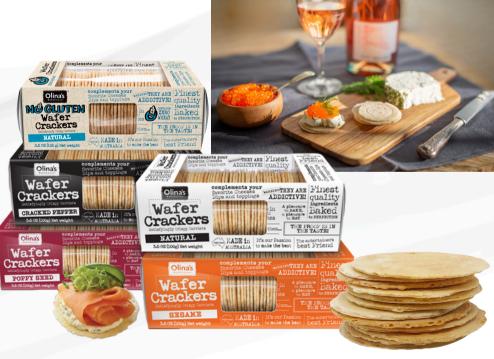

089644 SUPREME BRIE - WHEEL

1/4.4 LB

\$1.50/LB

From time-honored recipes, Olina's

Bakehouse creates truly delicious artisan crackers. Each variety, including a glutenfree selection, is baked to perfection and distinctively different in both flavor and texture. Simply add cheese, pate or dips and let the party begin!

| 153001 | CRACKER WAFER - NATURAL             | 12/3.5 OZ | \$3.00/CS |
|--------|-------------------------------------|-----------|-----------|
| 153002 | CRACKER WAFER - CRACKED PEPPR       | 12/3.5 OZ | \$3.00/CS |
| 153003 | CRACKER WAFER - SESAME              | 12/3.5 OZ | \$3.00/CS |
| 153004 | CRACKER WAFER - POPPY SEED          | 12/3.5 OZ | \$3.00/CS |
| 153008 | CRACKER WAFER - NATURAL GLUTEN FREE | 12/3.5 OZ | \$3.00/CS |
|        |                                     |           |           |