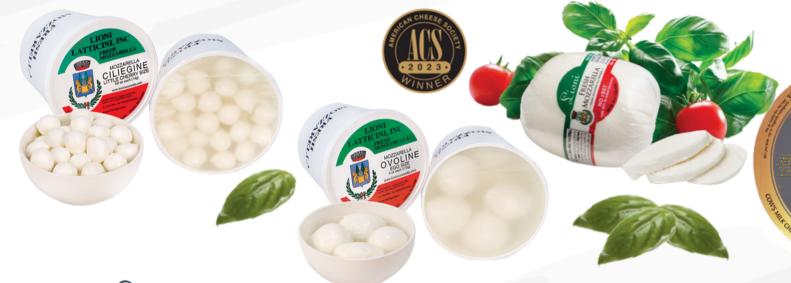

# Pioni Mozzarella O15535 FRESH MOZZARELLA OVOLINE - BULK TUB FRESH MOZZARELLA CILIEGINE - BULK TUB O15520 FRESH MOZZARELLA - RETAIL BALLS

Traditional Fresh Mozzarella Products

2/3 LB \$2.40/CS

\$2.40/CS

2/3 LB

20/8 OZ \$0.40/CS

Lioni Ciliegine or "cherry size", and Ovoline "egg size" Fresh Mozzarella balls are creamy, 100% whole cow's milk mozzarella. They are packaged in purified water and are preservative and additive free.