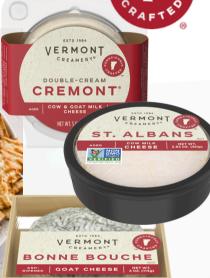

Taste the Difference – our award-winning aged cheeses are distinguished by their wrinkled, Geotrichum rind and smooth, delicate interior.

**ESTD 1984** 

VERMONT CREAMERY®

| MINI CHEVRE LOG - CLASSIC               | 12/4 OZ                                                                                                                                                                                                                                                                                                                            | \$3.00/CS                                                                                                                                                                                                                                                                                                                                                                                                      |
|-----------------------------------------|------------------------------------------------------------------------------------------------------------------------------------------------------------------------------------------------------------------------------------------------------------------------------------------------------------------------------------|----------------------------------------------------------------------------------------------------------------------------------------------------------------------------------------------------------------------------------------------------------------------------------------------------------------------------------------------------------------------------------------------------------------|
| MINI CHEVRE LOG - HERB                  | 12/4 OZ                                                                                                                                                                                                                                                                                                                            | \$3.00/CS                                                                                                                                                                                                                                                                                                                                                                                                      |
| MINI CHEVRE LOG - HONEY                 | 12/4 OZ                                                                                                                                                                                                                                                                                                                            | \$3.00/CS                                                                                                                                                                                                                                                                                                                                                                                                      |
| MINI CHEVRE LOG - BLUEBERRY LEMON THYME | 12/4 OZ                                                                                                                                                                                                                                                                                                                            | \$3.00/CS                                                                                                                                                                                                                                                                                                                                                                                                      |
| MINI CHEVRE LOG - EVERYTHING            | 12/4 OZ                                                                                                                                                                                                                                                                                                                            | \$3.00/CS                                                                                                                                                                                                                                                                                                                                                                                                      |
| MINI CHEVRE LOG - STRAWBERRY SPRITZ     | 12/4 OZ                                                                                                                                                                                                                                                                                                                            | \$3.00/CS                                                                                                                                                                                                                                                                                                                                                                                                      |
| MINI CHEVRE LOG - HONEY TRUFFLE         | 12/4 OZ                                                                                                                                                                                                                                                                                                                            | \$3.00/CS                                                                                                                                                                                                                                                                                                                                                                                                      |
| CHEVRE LOG - CLASSIC                    | 12/10.5 OZ                                                                                                                                                                                                                                                                                                                         | \$3.00/CS                                                                                                                                                                                                                                                                                                                                                                                                      |
| GOAT CHEESE CRUMBLES - PLAIN            | 12/4 OZ                                                                                                                                                                                                                                                                                                                            | \$3.00/CS                                                                                                                                                                                                                                                                                                                                                                                                      |
| ST. ALBANS AGED - CROCK                 | 9/2.8 OZ                                                                                                                                                                                                                                                                                                                           | \$3.00/CS                                                                                                                                                                                                                                                                                                                                                                                                      |
| BONNE BOUCHE ASH-RIPENED                | 6/4 OZ                                                                                                                                                                                                                                                                                                                             | \$3.00/CS                                                                                                                                                                                                                                                                                                                                                                                                      |
| CREMONT DOUBLE-CREAM                    | 6/5 OZ                                                                                                                                                                                                                                                                                                                             | \$3.00/CS                                                                                                                                                                                                                                                                                                                                                                                                      |
| BIJOU AGED CROTTIN                      | 6/2x2 OZ                                                                                                                                                                                                                                                                                                                           | \$3.00/CS                                                                                                                                                                                                                                                                                                                                                                                                      |
| COUPOLE AGED                            | 6/6.5 OZ                                                                                                                                                                                                                                                                                                                           | \$3.00/CS                                                                                                                                                                                                                                                                                                                                                                                                      |
|                                         | MINI CHEVRE LOG - HERB MINI CHEVRE LOG - HONEY MINI CHEVRE LOG - BLUEBERRY LEMON THYME MINI CHEVRE LOG - EVERYTHING MINI CHEVRE LOG - STRAWBERRY SPRITZ MINI CHEVRE LOG - HONEY TRUFFLE CHEVRE LOG - CLASSIC GOAT CHEESE CRUMBLES - PLAIN ST. ALBANS AGED - CROCK BONNE BOUCHE ASH-RIPENED CREMONT DOUBLE-CREAM BIJOU AGED CROTTIN | MINI CHEVRE LOG - HERB  MINI CHEVRE LOG - HONEY  MINI CHEVRE LOG - BLUEBERRY LEMON THYME  MINI CHEVRE LOG - EVERYTHING  MINI CHEVRE LOG - EVERYTHING  MINI CHEVRE LOG - STRAWBERRY SPRITZ  MINI CHEVRE LOG - HONEY TRUFFLE  CHEVRE LOG - CLASSIC  GOAT CHEESE CRUMBLES - PLAIN  ST. ALBANS AGED - CROCK  BONNE BOUCHE ASH-RIPENED  6/4 OZ  CREMONT DOUBLE-CREAM  6/5 OZ  BIJOU AGED CROTTIN  12/4 OZ  6/2x2 OZ |