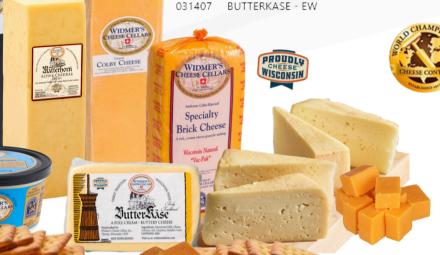

|
|                                         | MINI CHEVRE LOG - HERB MINI CHEVRE LOG - HONEY MINI CHEVRE LOG - BLUEBERRY LEMON THYME MINI CHEVRE LOG - EVERYTHING MINI CHEVRE LOG - STRAWBERRY SPRITZ MINI CHEVRE LOG - HONEY TRUFFLE CHEVRE LOG - CLASSIC GOAT CHEESE CRUMBLES - PLAIN ST. ALBANS AGED - CROCK BONNE BOUCHE ASH-RIPENED CREMONT DOUBLE-CREAM BIJOU AGED CROTTIN | MINI CHEVRE LOG - HERB  MINI CHEVRE LOG - HONEY  MINI CHEVRE LOG - BLUEBERRY LEMON THYME  MINI CHEVRE LOG - EVERYTHING  MINI CHEVRE LOG - EVERYTHING  MINI CHEVRE LOG - STRAWBERRY SPRITZ  MINI CHEVRE LOG - HONEY TRUFFLE  CHEVRE LOG - CLASSIC  GOAT CHEESE CRUMBLES - PLAIN  ST. ALBANS AGED - CROCK  BONNE BOUCHE ASH-RIPENED  6/4 OZ  CREMONT DOUBLE-CREAM  6/5 OZ  BIJOU AGED CROTTIN  12/4 OZ  6/2x2 OZ |











### ELEVATE YOUR SUMMER SPREAD - WITH OURS.





| 012440 | BUTTER CULTURED SALTED 7 OZ    | 6 X 7 OZ       |
|--------|--------------------------------|----------------|
| 012441 | BUTTER CULTURED UNSALTED 7 OZ  | 6 X 7 OZ       |
| 012442 | BUTTER CULTURED SALTED 1/2 OZ  | 1 X 100 CT     |
| 012443 | BUTTER CULTURED SALTED LOGS    | 1 X 5.5 LB     |
| 012444 | BUTTER SHEETS UNSALTED SQUARE  | 6 X 2.2 LB     |
| 012546 | BUTTER CULTURED SALTED WHEEL   | 1 X 4.4 LB     |
| 012802 | BUTTER CULTURED UNSALTED WHEEL | 1X 4.4 LB      |
| 012995 | BUTTER CULTURED SALTED 15GM    | 1 X 100 CT     |
| 012997 | CARAMELS BUTTERY SALTED 80GM   | 10 X 10 CT BOX |
|        |                                |                |