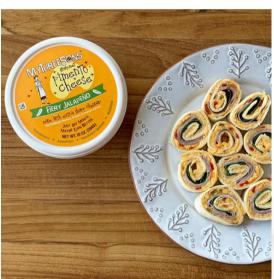

#### MYTHREES@NS"

JUST LIKE MOM'S. MAYBE EVEN BETTER.

No Artificial Flavors, Colors or Preservatives

At My ThreeSons Gourmet, every bite of our gourmet pimento cheese is a nostalgic homemade treat, perfected over many years. That's why we NO ARTIFICIAL PRESERVATIVES make our cheese dips using only the best ingredients, with no artificial flavors, colors of preservatives. Light on mayo and heavy on extra sharp cheddar cheese, we've been bringing real homemade-style pimento cheese to market shelves for a real taste of home.

030479 EMMY'S ORIGINAL GOURMET PIMENTO CHEESE 12/10 OZ \$7.50/CS 030480 FIERY JALAPENO GOURMET PIMENTO CHEESE 12/10 OZ \$7.50/CS 030481 SPICY WHITE CHEDDAR GOURMET PIMENTO CHEESE 12/10 OZ \$7.50/CS

**Supreme Brie** is sourced the same day that it is put into production. This focus on freshness creates a smoother, creamier, and more spreadable Brie, that appeals to a broad audience of cheese lovers. This reinvention of Brie makes it utterly approachable and full-flavored, deliciously buttery with a thin white rind you can eat. And of course it's always rBST free. Crafted in Lena, Illinois.