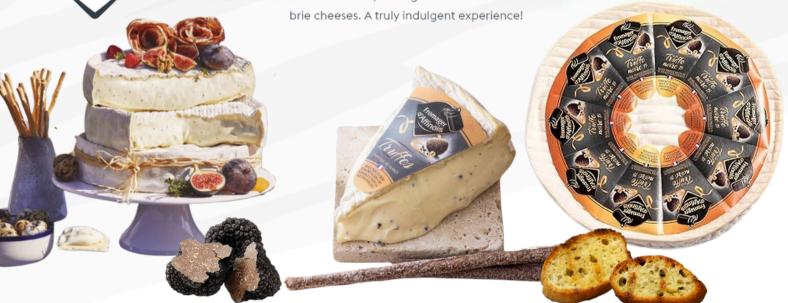

# Our most sophisticated cheese

J20505 FROMAGER D'AFFINOIS TRUFFLE 2/4.4 LB Actual pieces of black truffles (18) are added to our soft creamy cheese and make for an intense truffle kick, setting our cheese aside from most truffle

030479 EMMY'S ORIGINAL GOURMET PIMENTO CHEESE 12/10 OZ \$7.50/CS 030480 FIERY JALAPENO GOURMET PIMENTO CHEESE 12/10 OZ \$7.50/CS 030481 SPICY WHITE CHEDDAR GOURMET PIMENTO CHEESE 12/10 OZ \$7.50/CS

**Supreme Brie** is sourced the same day that it is put into production. This focus on freshness creates a smoother, creamier, and more spreadable Brie, that appeals to a broad audience of cheese lovers. This reinvention of Brie makes it utterly approachable and full-flavored, deliciously buttery with a thin white rind you can eat. And of course it's always rBST free. Crafted in Lena, Illinois.

089644 SUPREME BRIE - WHEEL

1/4.4 LB

\$1.50/LB

From time-honored recipes, Olina's

Bakehouse creates truly delicious artisan crackers. Each variety, including a glutenfree selection, is baked to perfection and distinctively different in both flavor and texture. Simply add cheese, pate or dips and let the party begin!