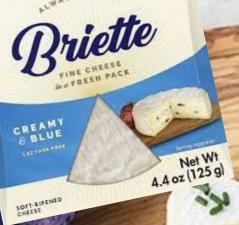

| Item # | Product Description                | Pack | Size   | Promo      |
|--------|------------------------------------|------|--------|------------|
| 013004 | MUSHROOM BRIE - WHEEL              | 1    | 4.5 LB | \$1.00/LB  |
| 013018 | ROUGETTE BAVARIAN RED - WHEELS     | 2    | 5 LB   | \$1.00/LB  |
| 013017 | CAMBOZOLA BLACK LABEL - WHEEL      | 1    | 4.4 LB | \$1.00/LB  |
| 013003 | CAMBOZOLA - WHEEL                  | 1    | 4.5 LB | \$1.00/LB  |
| 013030 | GRAND NOIR BLUE CHEESE - WHEEL     | 1    | 5.5 LB | \$1.00/LB  |
| 013043 | BRIETTE CREAMY & BLUE              | 10   | 4.4 OZ | \$10.00/CS |
| 013044 | BRIETTE DULCE DE LECHE             | 10   | 4.4 OZ | \$10.00/CS |
| 013045 | BRIETTE CREAMY & MILD              | 10   | 4.4 OZ | \$10.00/CS |
| 013046 | BRIETTE SMOKY                      | 10   | 4.4 OZ | \$10.00/CS |
| 013042 | ROUGETTE MARINATED GRILLING CHEESE | 6    | 6.4 OZ | \$7.50/CS  |
|        |                                    |      |        |            |