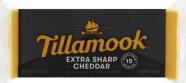

Simple Ingredients, Robust Flavor. Taking the time to let our cheddars mature naturally is the right way. And the result is a bold, rich and delicious flavor. TILLAMOOK cheeses are naturally aged from 60 days to over 10 years for premium-quality cheese you will be proud to serve.

|        |                                                   |      |       | ALCOHOL: NO |
|--------|---------------------------------------------------|------|-------|-------------|
| Item # | Description                                       | Size |       | Promo       |
| 033005 | MEDIUM YELLOW CHEDDAR - LOAF                      | 1    | 10 LB | \$4.00/CS   |
| 033001 | SHARP YELLOW CHEDDAR - LOAF                       | 1    | 10 LB | \$4.00/CS   |
| 033002 | SPECIAL RESERVE EXTRA SHARP YELLOW CHEDDAR - LOAF | 1    | 10 LB | \$4.00/CS   |
| 033004 | SMOKED MEDIUM CHEDDAR - DELI CUTS                 | 6    | 2 LB  | \$4.00/CS   |
| 033010 | MEDIUM YELLOW CHEDDAR - BARS                      | 12   | 8 OZ  | \$1.80/CS   |
| 033012 | SPECIAL RESERVE EXTRA SHARP CHEDDAR - BARS        | 12   | 9 OZ  | \$1.80/CS   |
| 033013 | VINTAGE EXTRA SHARP WHITE CHEDDAR - BARS          | 12   | 10 OZ | \$1.80/CS   |
| 033011 | KOSHER MEDIUM CHEDDAR - BARS                      | 12   | 11 OZ | \$1.80/CS   |
|        |                                                   |      |       |             |