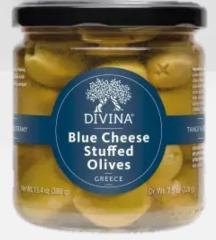

DIVINA BLUE CHEESE STUFFED OLIVES A rich and creamy treat that is as classic as it is craveable. Try these hand-stuffed Greek olives tossed with greens, dried cranberries and balsamic or panko-fry them and pop away.

DÍVIÑA

| Item # Product Description                                | Pack | Size   | Promo     |
|-----------------------------------------------------------|------|--------|-----------|
| 530170 DIVINA OLIVES STUFFED W/FETA CHEESE - RETAIL       | 6    | 7.8 OZ | \$3.60/CS |
| 530172 DIVINA OLIVES STUFFED W/BLUE CHEESE - RETAIL       | 6    | 7.8 OZ | \$3.60/CS |
| 730361 DIVINA BUFFALO BLUE CHEESE STUFFED OLIVES - RETAIL | 6    | 7.8 OZ | \$3.60/CS |
| 730363 DIVINA SWEET SANGRIA OLIVES - RETAIL               | 6    | 6.3 OZ | \$3.05/CS |
| 730362 DIVINA BLOODY MARY OLIVES - RETAIL                 | 6    | 6.7 OZ | \$2.51/CS |
| 530171 DIVINA OLIVES STUFFED W/ SUN-DRIED TOMATO - RETAIL | 6    | 7.8 OZ | \$3.34/CS |
| 530159 DIVINA OLIVES STUFFED W/JALAPENOS - RETAIL         | 6    | 7.8 OZ | \$2.81/CS |
| 530160 DIVINA OLIVES STUFFED W/GARLIC - RETAIL            | 6    | 7.8 OZ | \$2.81/CS |
| 530161 DIVINA OLIVES STUFFED W/PEPPERS - RETAIL           | 6    | 7.8 OZ | \$2.81/CS |