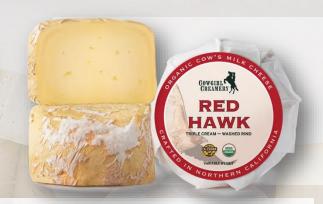

Please visit us at

**RED HAWK** Named for the majestic local red-tailed hawk that soars over the Marin Headlands, Red Hawk is a washed rind triple cream made with organic, locally sourced milk. Red Hawk is for the bold, conveying the character of coastal Northern California. Beyond its rough and rowdy aroma, this cheese has a rich and meaty flavor with balanced notes of cured meats, wild sage, and a kiss of ocean air.