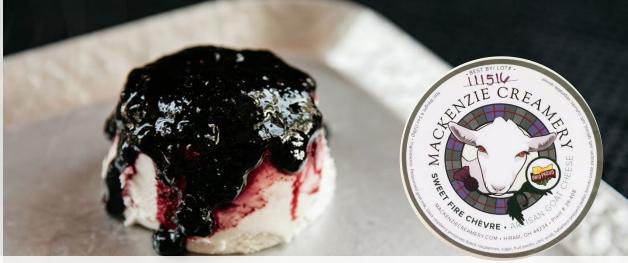

Please place order with your Sales Rep to receive these promotions.

Please visit us at

**SWEET FIRE CHEVRE** This original flavor brings the concept of pepper jam & cheese to our fresh chèvre. While habanero brings the heat, our creamy goat cheese calms it down – all in one bite. Simply open and unmold the cup upside down to let the blackberry habanero syrup coat the goat cheese.