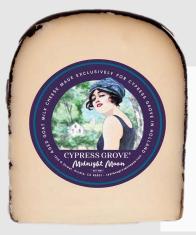

Midnight Moon® Aged Goat Milk Cheese Made Exclusively for Cypress Grove in Holland

Aged six months or more, Midnight Moon® is a blushing, ivory-colored goat cheese that's nutty and brown buttery up front with a long caramel finish. Similar to a Gouda, as Midnight Moon® ages, protein crystals form and lend a slight crunch to the otherwise dense and smooth cheese.