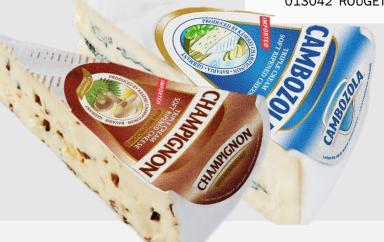

| Item # | Product Description                | Pack | Size   | Promo      |
|--------|------------------------------------|------|--------|------------|
| 013004 | MUSHROOM BRIE - WHEEL              | 1    | 4.5 LB | \$1.00/LB  |
| 013018 | ROUGETTE BAVARIAN RED - WHEELS     | 2    | 5 LB   | \$1.00/LB  |
| 013017 | CAMBOZOLA BLACK LABEL - WHEEL      | 1    | 4.4 LB | \$1.00/LB  |
| 013003 | CAMBOZOLA - WHEEL                  | 1    | 4.5 LB | \$1.00/LB  |
| 013030 | GRAND NOIR BLUE CHEESE - WHEEL     | 1    | 5.5 LB | \$1.00/LB  |
| 013043 | BRIETTE CREAMY & BLUE              | 10   | 4.4 OZ | \$10.00/CS |
| 013044 | BRIETTE DULCE DE LECHE             | 10   | 4.4 OZ | \$10.00/CS |
| 013045 | BRIETTE CREAMY & MILD              | 10   | 4.4 OZ | \$10.00/CS |
| 013046 | BRIETTE SMOKY                      | 10   | 4.4 OZ | \$10.00/CS |
| 013042 | ROUGETTE MARINATED GRILLING CHEESE | 6    | 6.4 OZ | \$7.50/CS  |
|        |                                    |      |        |            |