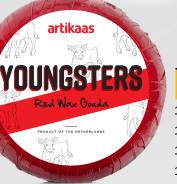

For 6 generations, **ARTIKAAS** has been making Original Dutch Gouda for the most demanding cheese eaters in Holland and beyond. Our gouda is made using traditional, sustainable methods going back 2000 years. Our classic **Edam** is semi-firm and mild with a subtle sweetness, and like all our cheeses, it is carefully ripened by hand. **YOUNGSTERS RED WAX GOUDA** is as traditional as it gets - savory, satisfying and creamy with a smooth, semi-firm texture. **HAY THERE RAW MILK GOUDA WITH TRUFFLE** – Italian black summer truffles to be exact gives this Gouda its distinctive woodsy aroma and deep notes of earthy wild mushrooms.