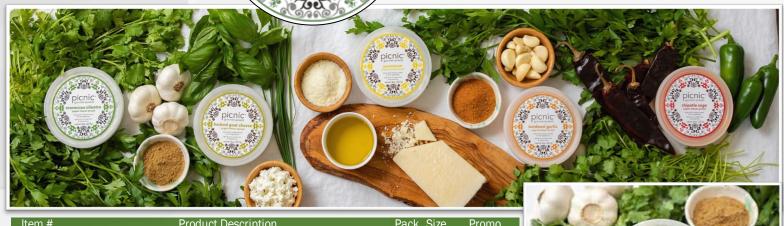

Please place order with your Sales Rep to receive these promotions.

Please visit us at

**JULY 2023** 

Picnic Gourmet Spreads are a great condiment for sandwiches, meats, and vegetables. They are a "natural" with crackers, bread & vegetables as a snack or appetizer. Open a container with friends, and if there's any left, use it on a sandwich afterwards. They can be stirred into hot pasta & grains or "sauced" over grilled meats, poultry, seafood & veggies.

| Item # | Product Description                    | Pack | Size | Promo     |
|--------|----------------------------------------|------|------|-----------|
| 710260 | MOROCCAN CILANTRO YOGURT CHEESE SPREAD | 12   | 8 OZ | \$6.00/CS |
| 710261 | TANDOORI GARLIC YOGURT CHEESE SPREAD   | 12   | 8 OZ | \$6.00/CS |
| 710262 | HERBED GOAT YOGURT CHEESE SPREAD       | 12   | 8 OZ | \$6.00/CS |
| 710263 | PARMESEAN YOGURT CHEESE SPREAD         | 12   | 8 OZ | \$6.00/CS |
| 710264 | CHIPOTLE SAGE YOGURT CHEESE SPREAD     | 12   | 8 OZ | \$6.00/CS |