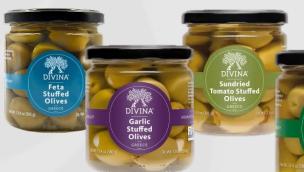

**FOODMatch** 

**DIVINA** olives and antipasti represent the core values of FOODMatch – authentic taste, traceability, and superb quality. With a wide variety of selections that are organic, kosher, and non-GMO, the Divina name is the gold standard in responsibly and traditionally prepared Mediterranean specialties.

DÍVIÑA

| Item # Product Description                                | Pack | Size   | Promo     |
|-----------------------------------------------------------|------|--------|-----------|
| 530170 DIVINA OLIVES STUFFED W/FETA CHEESE - RETAIL       | 6    | 7.8 OZ | \$3.60/CS |
| 530172 DIVINA OLIVES STUFFED W/BLUE CHEESE - RETAIL       | 6    | 7.8 OZ | \$3.60/CS |
| 730361 DIVINA BUFFALO BLUE CHEESE STUFFED OLIVES - RETAIL | 6    | 7.8 OZ | \$3.60/CS |
| 730363 DIVINA SWEET SANGRIA OLIVES - RETAIL               | 6    | 6.3 OZ | \$3.05/CS |
| 730362 DIVINA BLOODY MARY OLIVES - RETAIL                 | 6    | 6.7 OZ | \$2.51/CS |
| 530171 DIVINA OLIVES STUFFED W/ SUN-DRIED TOMATO - RETAIL | 6    | 7.8 OZ | \$3.34/CS |
| 530159 DIVINA OLIVES STUFFED W/JALAPENOS - RETAIL         | 6    | 7.8 OZ | \$2.81/CS |
| 530160 DIVINA OLIVES STUFFED W/GARLIC - RETAIL            | 6    | 7.8 OZ | \$2.81/CS |
| 530161 DIVINA OLIVES STUFFED W/PEPPERS - RETAIL           | 6    | 7.8 OZ | \$2.81/CS |