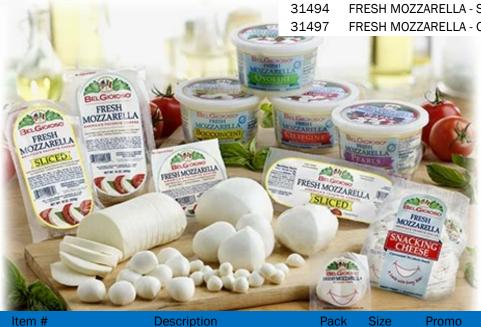

#### Summer is Peak Season for Fresh Mozzarella!

**BelGioioso's** commitment to tradition and excellence carries with it the value of knowing how to make Italian cheeses just as they were long ago from recipes passed down by generations. As the company has grown, the passion for tradition and quality has never diminished.

|    | Item # | Description                           | Pack | Size | Promo     |
|----|--------|---------------------------------------|------|------|-----------|
|    | 30147  | FRESH MOZZARELLA - BALLS              | 12   | 8 OZ | \$3.00/CS |
|    | 30151  | FRESH MOZZARELLA - LOGS               | 8    | 1 LB | \$3.00/LB |
|    | 31495  | FRESH MOZZARELLA - PERLINE THERMOFORM | 12   | 8 OZ | \$3.00/CS |
|    | 31494  | FRESH MOZZARELLA - SLICED LOGS        | 12   | 8 OZ | \$3.00/CS |
| 27 | 31497  | FRESH MOZZARELLA - OVOLINI THERMOFORM | 12   | 4 OZ | \$3.00/CS |