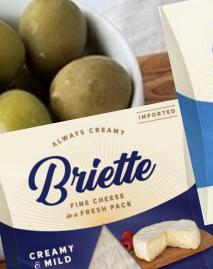

| Item # | Product Description                | Pack | Size   | Promo      |
|--------|------------------------------------|------|--------|------------|
| 013004 | MUSHROOM BRIE - WHEEL              | 1    | 4.5 LB | \$1.00/LB  |
| 013018 | ROUGETTE BAVARIAN RED - WHEELS     | 2    | 5 LB   | \$1.00/LB  |
| 013017 | CAMBOZOLA BLACK LABEL - WHEEL      | 1    | 4.4 LB | \$1.00/LB  |
| 013003 | CAMBOZOLA - WHEEL                  | 1    | 4.5 LB | \$1.00/LB  |
| 013030 | GRAND NOIR BLUE CHEESE - WHEEL     | 1    | 5.5 LB | \$1.00/LB  |
| 013043 | BRIETTE CREAMY & BLUE              | 10   | 4.4 OZ | \$10.00/CS |
| 013044 | BRIETTE DULCE DE LECHE             | 10   | 4.4 OZ | \$10.00/CS |
| 013045 | BRIETTE CREAMY & MILD              | 10   | 4.4 OZ | \$10.00/CS |
| 013046 | BRIETTE SMOKY                      | 10   | 4.4 OZ | \$10.00/CS |
| 013042 | ROUGETTE MARINATED GRILLING CHEESE | 6    | 6.4 OZ | \$7.50/CS  |
|        |                                    |      |        |            |