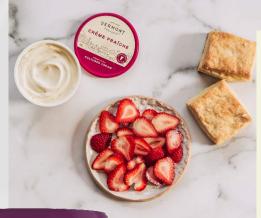

**ESTD 1984** ERMONT CREAMERY

VERMONT CRÈME FRAÎCHE

VERMONT CRÈME FRAÎCH

| Item # | Description                    | Pack | Size | Promo     |
|--------|--------------------------------|------|------|-----------|
| 30699  | VANILLA CRÈME FRAICHE - RETAIL | 12   | 8 OZ | \$3.00/CS |
| 30701  | CRÈME FRAICHE - RETAIL         | 12   | 8 OZ | \$3.00/CS |
| 30712  | MASCARPONE - RETAIL            | 12   | 8 OZ | \$3.00/CS |

Vermont Creamery Crème Fraîche is a decadent, deliciously rich French-style cultured cows' cream with a thick, creamy texture and a slightly tart, nutty flavor. The rich taste and unique cooking advantages of crème fraîche will bring depth of flavor and a smooth texture to any recipe that calls for sour cream.