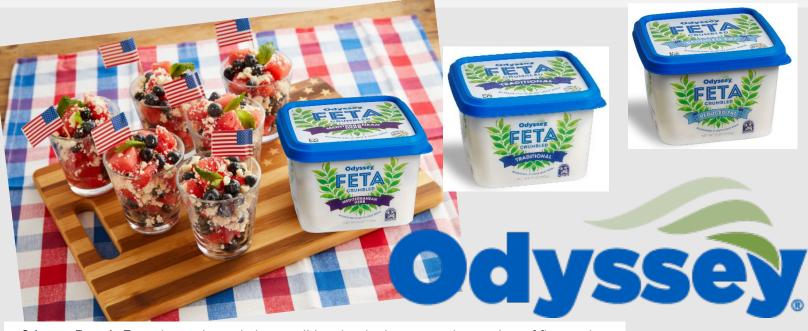

Odyssey Brands Feta cheese is made in a traditional style that comes in a variety of flavors that include Mediterranean Herb and Reduced Fat. Our five Master Cheesemakers use the freshest Wisconsin cow's milk with state-of-the-art equipment to create our cheese. The result is an award-winning Feta cheese product. Whether whole or crumbled - our feta cheese products are a tart, salty, and super tasty fresh cheese.