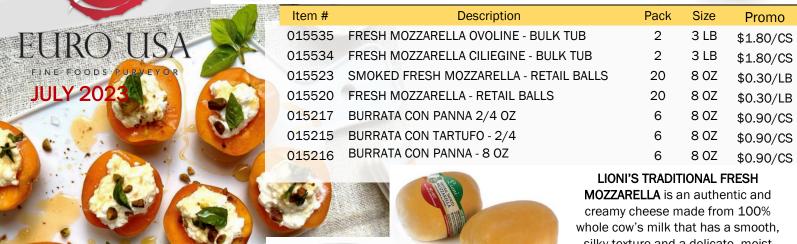

|    | Item # | Description                           | Pack | Size | Promo     |
|----|--------|---------------------------------------|------|------|-----------|
|    | 30147  | FRESH MOZZARELLA - BALLS              | 12   | 8 OZ | \$3.00/CS |
|    | 30151  | FRESH MOZZARELLA - LOGS               | 8    | 1 LB | \$3.00/LB |
|    | 31495  | FRESH MOZZARELLA - PERLINE THERMOFORM | 12   | 8 OZ | \$3.00/CS |
|    | 31494  | FRESH MOZZARELLA - SLICED LOGS        | 12   | 8 OZ | \$3.00/CS |
| 27 | 31497  | FRESH MOZZARELLA - OVOLINI THERMOFORM | 12   | 4 OZ | \$3.00/CS |

## Lioni Mozzarella

〜Traditional Fresh Mozzarella Products〜

Burrata

MT VIKOS Feta is made authentically by a small family dairy in central Greece using fresh milk from sheep and goats. Mt Vikos contains no preservatives, additives, or calcium chloride and is non-GMO.

LIONI'S TRADITIONAL FRESH
MOZZARELLA is an authentic and
creamy cheese made from 100%
whole cow's milk that has a smooth,
silky texture and a delicate, moist
consistency. All forms of our fresh
mozzarella are rBST free, made
with no added hormones, additives or
preservatives. LIONI SMOKED
MOZZARELLA uses all natural wood
chips to gently smoke their cheese for
a light golden brown outer shell and a