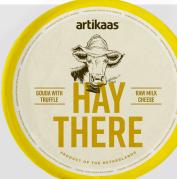

For 6 generations, **ARTIKAAS** has been making Original Dutch Gouda for the most demanding cheese eaters in Holland and beyond. Our gouda is made using traditional, sustainable methods going back 2000 years. Our classic **Edam** is semi-firm and mild with a subtle sweetness, and like all our cheeses, it is carefully ripened by hand. **YOUNGSTERS RED WAX GOUDA** is as traditional as it gets - savory, satisfying and creamy with a smooth, semi-firm texture. **HAY THERE RAW MILK GOUDA WITH TRUFFLE** – Italian black summer truffles to be exact gives this Gouda its distinctive woodsy aroma and deep notes of earthy wild mushrooms.