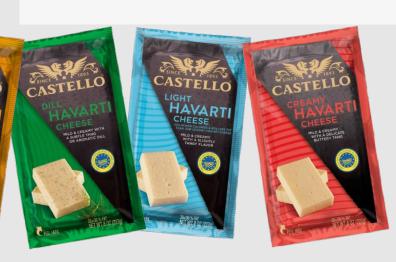

CASTELLO

Our Havarti recipes have been creatively crafted in Nr Vium, a town in the middle of Denmark. This cheese is lusciously smooth, balanced, and mild enough to suit all palates. When ageing, Castello Havarti becomes slightly harder and develops a curious crunch coming from the protein crystals that start forming in our cheese. A real multifaceted experience for your taste buds.

| Item # | Product Description                                    | Pack | Size | Promo     |
|--------|--------------------------------------------------------|------|------|-----------|
| 031760 | CASTELLO IMPORTED HAVARTI - AGED RETAIL CUTS           | 12   | 7 OZ | \$6.00/CS |
| 031690 | CASTELLO IMPORTED HAVARTI - CREAMY RETAIL CUTS         | 12   | 8 OZ | \$6.00/CS |
| 031691 | CASTELLO IMPORTED HAVARTI - DILL RETAIL CUTS           | 12   | 8 OZ | \$6.00/CS |
| 031692 | CASTELLO IMPORTED HAVARTI - HERBS & SPICES RETAIL CUTS | 12   | 8 OZ | \$6.00/CS |
| 031694 | CASTELLO IMPORTED HAVARTI - LIGHT RETAIL CUTS          | 12   | 8 OZ | \$6.00/CS |