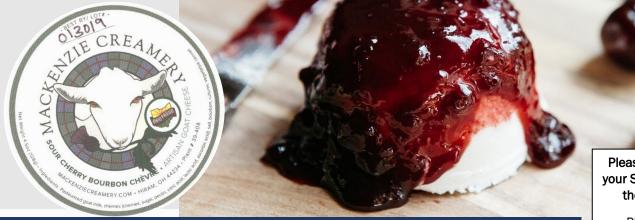

**SOUR CHERRY BOURBON CHEVRE** This flavor reminds us of the classic Manhattan cocktail, but in cheese form. Simply open and unmold the cup upside down to let the sour cherry bourbon sauce coat our fresh chèvre. We recommend serving this cheese with crusty French bread. We're not the only ones who think cherries and goat cheese go together.