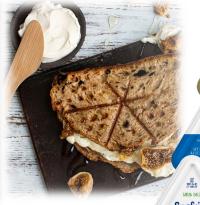

#### taste the **DIFFERENCE**

Our award-winning aged cheeses are distinguished by their wrinkled, Geotrichum rind and smooth, delicate interior.

**ESTD 1984** CREAMERY

Our process has purpose; we do everything we can to ensure that our products reflect our mission. As a certified B Corporation, we are devoted to promoting environmental sustainability and social responsibility. Our crème fraîche is a decadent, 42% butterfat French-style cultured cream. A deliciously rich cultured cows' cream with a thick, creamy texture and a slightly tart, nutty flavor. We combine our crème fraîche with touch of sugar and the sublime flavor of Madagascar Vanilla for a delicious culinary cream. Ridiculously rich and velvety, our Mascarpone is a decadent and luscious 50% butterfat, Italian-style cream cheese made from fresh, Vermont cream.