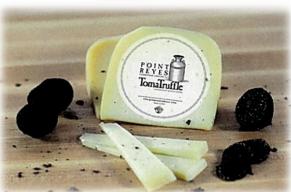

e flavor marries beautifully with the buttery richness of Toma. **Toma Truffle** is the perfect decadent cheese for any occasion.

place in our hearts. Produced on our family farm since 2000, California's classic style blue

| Item # | Description                   | Pack | Size   | Promo     |
|--------|-------------------------------|------|--------|-----------|
| 031255 | ORIGINAL BLUE CHEESE - WHEEL  | 1    | 6.5 LB | \$0.50/LB |
| 352106 | BAY BLUE - WHEEL              | 1    | 6 LB   | \$0.75/LB |
| 352113 | ORIGINAL BLUE CHEESE - WEDGES | 16   | 6 OZ   | \$6.40/CS |
| 352100 | TOMA - WHEEL                  | 1    | 10 LB  | \$0.50/LB |
| 352114 | TOMA - WEDGES                 | 12   | 6 OZ   | \$6.00/CS |
| 352112 | TOMATRUFFLE - WEDGES          | 12   | 6 OZ   | \$6.00/CS |











Please place your order with your Euro USA Sales Representative.



# lesley stowe raincoast crisps

Home, school or work: **routinely delicious!** 



lesley stowe raincoast crisps, artisanally crafted in small batches.

Lesley Stowe Raincoast Crisps® are the original artisan crisp that are still made the same way today as when Lesley Stowe first created them in 1998 − crafted with care and baked in small batches, with the finest quality, visually appealing, familiar ingredients, products to elevate any occasion. Our signature crisps− **Fig & Olive, Cranberry & Hazelnut, Rosemary Raisin Pecan, Salty Date & Almond, Wild Blueberry & Almond** and the **Original**, really shine when topped with your favorite cheeses, charcuterie & antipasti. Inspired by the flavors of the south, **Peach &