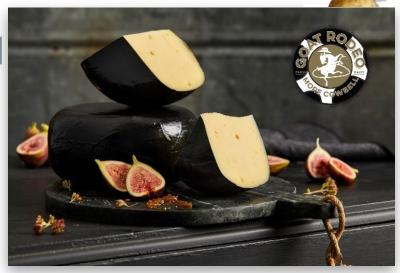

peanuts, this washed rind goat and cow's milk cheese is washed with beer from Cinderlands Beer Co. Equally at home on a cheese board or melted on a burger.

Approximately 9 pound wheels.



#### **Cowboy Coffee**

Big, rich, nutty 10-pound wheels or 5 pound ½ wheels made with a mix of our goat's milk and Le-Ara Farms cow's milk, hand rubbed with Commonplace Coffeehouse's Perpetual Blend Espresso. The wheels are aged for minimum of 3 months in our caves. At home or by the campfire Goat Rodeo's Cowboy Coffee will warm your heart.



### More Cowbell

Mountain style, cave aged from Le-Ara Farm's cow's milk in a unique black cream wax rind. The complex herbal flavor pairs well with mild younger red wines like Beaujolais or drier white wines like Sancerre. Crafted in 6 pound semi-firm wheels.











107 107 107-1480 107-1480 17-1480

Snøfrisk

RESH SIREADABLE CHEESE















|        | CARROLL STATE OF THE PARTY OF T |                                    | CHARLESTIN |         |           |
|--------|----------------------------------------------------------------------------------------------------------------------------------------------------------------------------------------------------------------------------------------------------------------------------------------------------------------------------------------------------------------------------------------------------------------------------------------------------------------------------------------------------------------------------------------------------------------------------------------------------