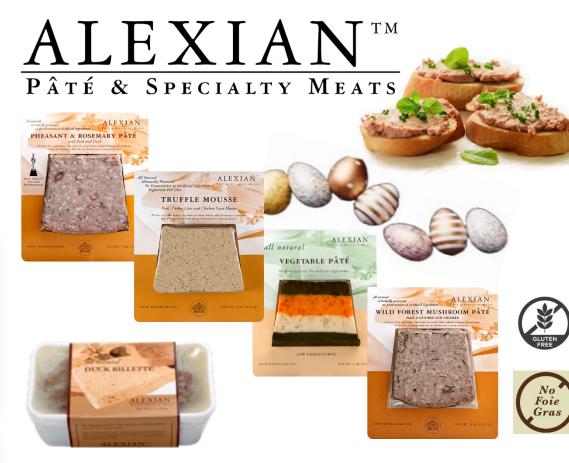

#### All Natural, No Artificial Flavors, No Artificial Colors, No Additives, No Preservatives, No Fillers

Alexian takes great pride and care in making pâtés and mousses of distinction. All meat, poultry, and game ingredients are purchased from carefully selected vendors who pledge and certify that their breeding and raising practices are humane and sensitive to the health and well-being of their stock; no administration of added hormones or antibiotics, vegetarian-fed diets, minimal confinement and free roaming as climate allows. The result of Alexian's lavish attention to preparation and fresh ingredients, are pâtés and mousses of refined taste and texture. Our Course Cut Pâtés are traditional, rustic, course in texture and bold in flavor. Creamy & Spreadable Mousses are spreadable and decadent. Alexian Vegetable Pâtés are fresh tasting and low in calories and fat.

| ITEM # | DESCRIPTION                        | PACK | SIZE    | PROMO     |
|--------|------------------------------------|------|---------|-----------|
| 630303 | PHEASANT & ROSEMARY PATE - SLICES  | 6    | 5 OZ    | \$3.00/CS |
| 630294 | TRUFFLE MOUSSE - SLICES            | 6    | 5 OZ    | \$3.00/CS |
| 630306 | WILD FOREST MUSHROOM PATE - SLICES | 6    | 5 OZ    | \$3.00/CS |
| 630307 | VEGETABLE PATE - SLICES            | 6    | 5 OZ    | \$3.00/CS |
| 630308 | DUCK RILLETTE                      | 6    | 6.25 OZ | \$3.00/CS |