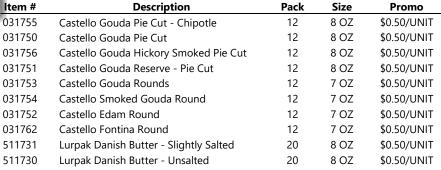

Castello cheeses is lusciously smooth, balanced &

mild enough to suit all palates. Whether it's young to more mature, Edam,
Fontina, Gouda, plain or infused with aromatic herbs and spices- Castello
cheese is a real experience for your taste buds!

according to artisan methods handed down through generations this **Smoked** 

**Gouda** is smooth, creamy, infused with a subtle smokiness – it's the real deal!

| Item # | Description                  | Pack | Size  | Promo     |
|--------|------------------------------|------|-------|-----------|
| 019219 | RED WAX CREAMY GOUDA - WHEEL | 1    | 9 LB  | 0.25/LB   |
| 019220 | TRUFFLE GOUDA - WHEEL        | 1    | 18 LB | \$1.00/LB |
| 019216 | SMOKED GOUDA LOG             | 4    | 6 LB  | \$0.15/LB |
| 019231 | SMOKED GOAT GOUDA LOG        | 4    | 6 LB  | \$0.25/LB |
| 013048 | HAY THERE TRUFFLE GOUDA EW   | 12   | 6 OZ  | \$5.00/CS |
| 013049 | SMOKED GOAT GOUDA EW         | 12   | 6 OZ  | \$5.00/CS |
| 013050 | SMOKED GOUDA EW              | 12   | 6 OZ  | \$5.00/CS |
| 013051 | RED WAX GOUDA EW             | 12   | 6 OZ  | \$5.00/CS |