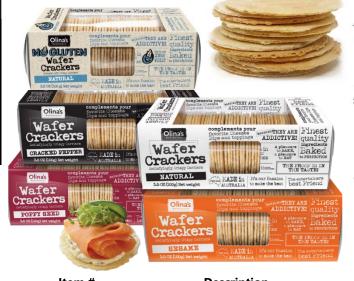

# lesley stowe raincoast crisps

Home, school or work: **routinely delicious!** 

lesley stowe raincoast crisps, artisanally crafted in small batches.

Lesley Stowe Raincoast Crisps® are the original artisan crisp that are still made the same way today as when Lesley Stowe first created them in 1998 − crafted with care and baked in small batches, with the finest quality, visually appealing, familiar ingredients, products to elevate any occasion. Our signature crisps− **Fig & Olive, Cranberry & Hazelnut, Rosemary Raisin Pecan, Salty Date & Almond, Wild Blueberry & Almond** and the **Original**, really shine when topped with your favorite cheeses, charcuterie & antipasti. Inspired by the flavors of the south, **Peach & Pecan Crispcotti™**, combines peaches, pecans and warm spices brought together into each crispy bite. Perfect additions to your favorite desserts!

| ITEM # | DESCRIPTION                                | PACK | SIZE   | PROMO     |
|--------|--------------------------------------------|------|--------|-----------|
| 150141 | RAINCOAST CRISPS - ORIGINAL                | 12   | 5.3 OZ | \$6.00/CS |
| 150193 | RAINCOAST CRISPS - CRANBERRY HAZELNUT      | 12   | 5.3 OZ | \$6.00/CS |
| 150194 | RAINCOAST CRISPS - FIG & OLIVE             | 12   | 5.3 OZ | \$6.00/CS |
| 150195 | RAINCOAST CRISPS - ROSEMARY RAISIN PECAN   | 12   | 5.3 OZ | \$6.00/CS |
| 150196 | RAINCOAST CRISPS - SALTY DATE & ALMOND     | 12   | 5.3 OZ | \$6.00/CS |
| 150228 | RAINCOAST CRISPS - WILD BLUEBERRY & ALMOND | 12   | 5.3 OZ | \$6.00/CS |
| 150229 | RAINCOAST CRISPCOTTI - PEACH PECAN         | 12   | 5.3 OZ | \$6.00/CS |
|        |                                            |      |        |           |