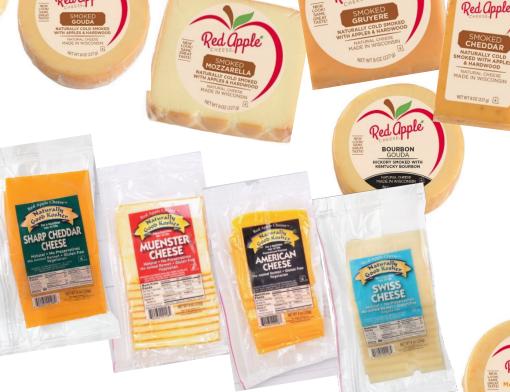

ES

NATURALLY GOOD PROVOLONE CHEESE SLICES

RED APPLE HICKORY SMOKED BOURBON GOUDA

NATURALLY GOOD SHARP CHEDDAR CHEESE SLICES

At **Red Apple Cheese** we take the time

to naturally cold-smoke our cheeses using our signature blend of apples and hardwood, preserving

the texture of the cheese and imparting a better flavor. Our delicious, premium Wisconsin cheeses are 100% natural and made from rBST-free milk. We use time honored techniques and some new ones we've created like cold smoking for

Size

8 OZ

Promo

\$5.60/CS

\$5.60/CS

\$5.60/CS

\$5.60/CS

\$5.60/CS

\$4.80/CS

\$4.80/CS

\$4.80/CS

\$4.80/CS

\$4.80/CS

\$4.80/CS

\$4.80/CS

\$4.80/CS

**Pack** 

14

14

14

14

12

12

12

12

12

12

12

12















Please place your order with your Euro USA Sales Representative.







Made with standards, not shortcuts. We start by using rBST-free milk, then we naturally age every cheese we make. It's the same process we've used for over a century. From cheeses aged 60 days to over 2 years, smooth and creamy to bold and tangy, our bars are made high-quality ingredients – the building blocks for delicious.





|        |                                                   |      | 0.9      |           |
|--------|---------------------------------------------------|------|----------|-----------|
| Item # | Description                                       | Pack | Size     | Promo     |
| 033005 | MEDIUM YELLOW CHEDDAR - LOAF                      | 1    | 10 LB    | \$4.00/CS |
| 033001 | SHARP YELLOW CHEDDAR - LOAF                       | 1    | 10 LB    | \$4.00/CS