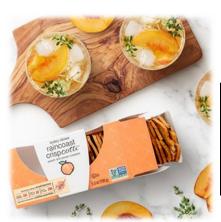

| PACK | SIZE   | PROMO     |
|--------|--------------------------------------------|------|--------|-----------|
| 150141 | RAINCOAST CRISPS - ORIGINAL                | 12   | 5.3 OZ | \$6.00/CS |
| 150193 | RAINCOAST CRISPS - CRANBERRY HAZELNUT      | 12   | 5.3 OZ | \$6.00/CS |
| 150194 | RAINCOAST CRISPS - FIG & OLIVE             | 12   | 5.3 OZ | \$6.00/CS |
| 150195 | RAINCOAST CRISPS - ROSEMARY RAISIN PECAN   | 12   | 5.3 OZ | \$6.00/CS |
| 150196 | RAINCOAST CRISPS - SALTY DATE & ALMOND     | 12   | 5.3 OZ | \$6.00/CS |
| 150228 | RAINCOAST CRISPS - WILD BLUEBERRY & ALMOND | 12   | 5.3 OZ | \$6.00/CS |
| 150229 | RAINCOAST CRISPCOTTI - PEACH PECAN         | 12   | 5.3 OZ | \$6.00/CS |
|        |                                            |      |        |           |













Please place your order with your Euro USA Sales Representative. www.EuroUSA.com

1.800.999.5939



Item #

031123

031124

031120

031121

031122

031116

031117

031119

031126

031156

032400

032401

032402



Description

APPLE SMOKED MOZZARELLA

APPLE SMOKED PROVOLONE

APPLE SMOKED GOUDA

APPLE SMOKED CHEDDAR

APPLE SMOKED GRUYERE

NATURALLY GOOD SWISS CHEESE SLICES

RED APPLE HONEY SRIRACHA GOUDA

RED APPLE MANGO HABANERO GOUDA

NATURALLY GOOD MUENSTER CHEESE SLICES

NATURALLY GOOD AMERICAN CHEESE SLICES

NATURALLY GOOD PROVOLONE CHEESE SLICES

RED APPLE HICKORY SMOKED BOURBON GOUDA

NATURALLY GOOD SHARP CHEDDAR CHEESE SLICES

At **Red Apple Cheese** we take the time

to naturally cold-smoke our cheeses using our signature blend of apples and hardwood, preserving

the texture of