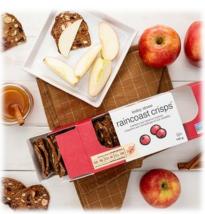

| PACK | SIZE   | PROMO     |
|--------|--------------------------------------------|------|--------|-----------|
| 150141 | RAINCOAST CRISPS - ORIGINAL                | 12   | 5.3 OZ | \$6.00/CS |
| 150193 | RAINCOAST CRISPS - CRANBERRY HAZELNUT      | 12   | 5.3 OZ | \$6.00/CS |
| 150194 | RAINCOAST CRISPS - FIG & OLIVE             | 12   | 5.3 OZ | \$6.00/CS |
| 150195 | RAINCOAST CRISPS - ROSEMARY RAISIN PECAN   | 12   | 5.3 OZ | \$6.00/CS |
| 150196 | RAINCOAST CRISPS - SALTY DATE & ALMOND     | 12   | 5.3 OZ | \$6.00/CS |
| 150228 | RAINCOAST CRISPS - WILD BLUEBERRY & ALMOND | 12   | 5.3 OZ | \$6.00/CS |
| 150229 | RAINCOAST CRISPCOTTI - PEACH PECAN         | 12   | 5.3 OZ | \$6.00/CS |
|        |                                            |      |        |           |













Please place your order with your Euro USA Sales Representative. www.EuroUSA.com

1.800.999.5939



Item #

031123

031124

031120

031121

031122

031116

031117

031119

031126

031156

032400

032401

032402



Description

APPLE SMOKED MOZZARELLA

APPLE SMOKED PROVOLONE

APPLE SMOKED GOUDA

APPLE SMOKED CHEDDAR

APPLE SMOKED GRUYERE

NATURALLY GOOD SWISS CHEESE SLICES

RED APPLE HONEY SRIRACHA GOUDA

RED APPLE MANGO HABANERO GOUDA

NATURALLY GOOD MUENSTER CHEESE SLICES

NATURALLY GOOD AMERICAN CHEESE SLICES

NATURALLY GOOD PROVOLONE CHEESE SLICES

RED APPLE HICKORY SMOKED BOURBON GOUDA

NATURALLY GOOD SHARP CHEDDAR CHEESE SLICES

At **Red Apple Cheese** we take the time

to naturally cold-smoke our cheeses using our signature blend of apples and hardwood, preserving

the texture