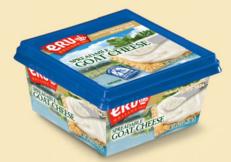

Please place your order with your Euro USA Sales Representative.

| Item # | Description                     | Pack | Size    | Promo      |
|--------|---------------------------------|------|---------|------------|
| 014113 | ERU SPREADABLE GOUDA            | 12   | 3.53 OZ | \$10.05/CS |
| 014115 | ERU SPREADABLE RED PEPPER GOUDA | 12   | 3.53 OZ | \$10.05/CS |
| 014114 | ERU SPREADABLE MUSTARD GOUDA    | 12   | 3.53 OZ | \$10.05/CS |
| 014116 | ERU SPREADABLE EXTRA AGED GOUDA | 12   | 3.53 OZ | \$10.05/CS |
| 014111 | ERU SPREADABLE BRIE             | 12   | 3.53 OZ | \$10.05/CS |
| 014112 | ERU SPREADABLE GOAT CHEESE      | 12   | 3.53 OZ | \$10.05/CS |

Spreadable Gouda

Spreadable Gouda with Red Pepper

Spreadable Gouda with Mustard

Spreadable Gouda Extra Aged

Spreadable Brie cheese

Spreadable Goat cheese

### Choose from a variety of popular cheese experiences that combine healthy food and fine taste.

ERU Spreadable Cheeses are created with passion and love for cheese by Royal ERU. Discover our delicious assortment of creamy-soft cheese spreads made of the best Dutch quality cheeses.

All ERU Spreadable Cheeses are easily spreadable and are delicious on bread, bagels and toast. It can also be eaten as a snack in between or be used in culinary dishes.

MARIN

SINCE FRENCH 1865

CHEESE C.

Marin French Cheese Co. is built on a foundation of history, time-honored techniques, and a passion for quality. Our Classic French-inspired, California-crafted cheeses have been continually made for over 155 years in the same historic creamery that is Marin French Cheese Co. Made from fresh local milk from neighboring dairies north of San Fransisco Bay.