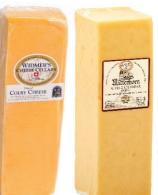

Widmer's is the only factory left in the state of Wisconsin that still follows the authentic procedures of manufacturing Brick Cheese. In fact, they still use the bricks that Widmer used in 1912 to press their cheese! A staggering 10 lbs. of milk goes into 1 lb. of cheese. **Mild Brick** cheese is a young cheese that is mild and buttery sweet. Similar in flavor to Cheddar, **Colby** is softer & has a more open texture & moisture content. If you're looking for a truly versatile cheese, we've got a suggestion for you-

**Butterkäse** is mild enough kids will love it, yet creamy, decadent & sophisticated enough to serve with fine wines. **Matterhorn Cheddar** is Widmer's homestead cheddar blended with their original & alpine cultures for an unforgettable & unique cheddar flavor.