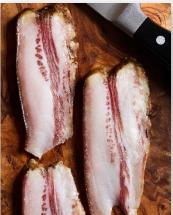

Widmer's is the only factory left in the state of Wisconsin that still follows the authentic procedures of manufacturing Brick Cheese. In fact, they still use the bricks that Widmer used in 1912 to press their cheese! A staggering 10 lbs. of milk goes into 1 lb. of cheese. **Mild Brick** cheese is a young cheese that is mild and buttery sweet. Similar in flavor to Cheddar, **Colby** is softer & has a more open texture & moisture content. If you're looking for a truly versatile cheese, we've got a suggestion for you-

**Butterkäse** is mild enough kids will love it, yet creamy, decadent & sophisticated enough to serve with fine wines. **Matterhorn Cheddar** is Widmer's homestead cheddar blended with their original & alpine cultures for an unforgettable & unique cheddar flavor.