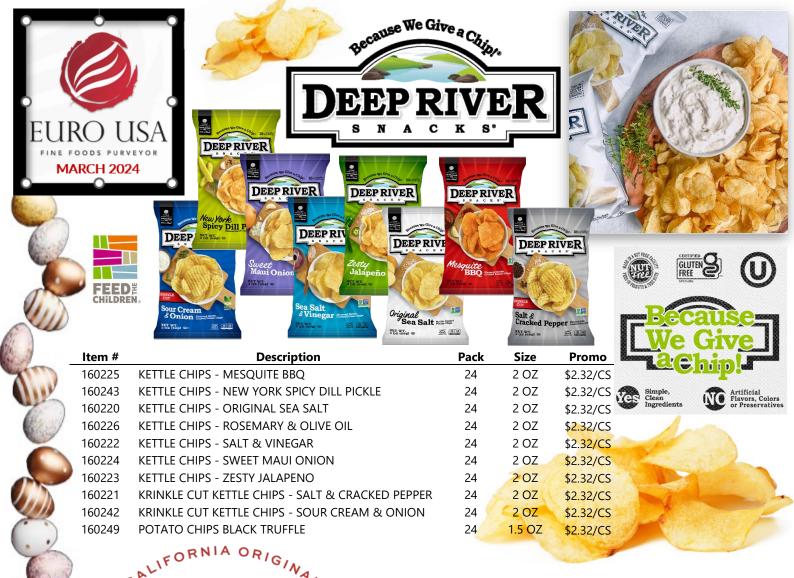

OZ | \$10.05/CS |
| 014111 | ERU SPREADABLE BRIE             | 12   | 3.53 OZ | \$10.05/CS |
| 014112 | ERU SPREADABLE GOAT CHEESE      | 12   | 3.53 OZ | \$10.05/CS |





Spreadable Gouda



Spreadable Gouda with Red Pepper



Spreadable Gouda with Mustard



Spreadable Gouda Extra Aged



Spreadable Brie cheese



Spreadable Goat cheese

### Choose from a variety of popular cheese experiences that combine healthy food and fine taste.

ERU Spreadable Cheeses are created with passion and love for cheese by Royal ERU. Discover our delicious assortment of creamy-soft cheese spreads made of the best Dutch quality cheeses.

All ERU Spreadable Cheeses are easily spreadable and are delicious on bread, bagels and toast. It can also be eaten as a snack in between or be used in culinary dishes.



MARIN

SINCE FRENCH 1865

CHEESE C.

Marin French Cheese Co. is built on a foundation of history, time-honored techniques, and a passion for quality. Our Classic French-inspired, California-crafted cheeses have been continually made for over 155 years in the same historic creamery that is Marin French Cheese Co. Made from fresh local milk from neighboring dairies north of San Fransisco Bay.

Our collection of elegant 4 oz. Petite cheeses are a unique size perfect for snacking or sharing with friends. Their convenient size, versatility, and unique flavors inspire moments of authentic pleasure.

| The state of the s | MARIN