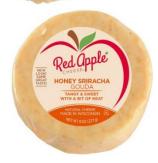

LLY GOOD MUENSTER CHEESE SLICES

NATURALLY GOOD AMERICAN CHEESE SLICES

NATURALLY GOOD PROVOLONE CHEESE SLICES

RED APPLE HICKORY SMOKED BOURBON GOUDA

NATURALLY GOOD SHARP CHEDDAR CHEESE SLICES

At **Red Apple Cheese** we take the time

to naturally cold-smoke our cheeses using our signature blend of apples and hardwood, preserving

the texture of the cheese and imparting a better flavor. Our delicious, premium Wisconsin cheeses are 100% natural and made from rBST-free milk. We use time honored techniques and some new ones we've created like cold smoking for

Size

8 OZ

Promo

\$5.60/CS

\$5.60/CS

\$5.60/CS

\$5.60/CS

\$5.60/CS

\$4.80/CS

\$4.80/CS

\$4.80/CS

\$4.80/CS

\$4.80/CS

\$4.80/CS

\$4.80/CS

\$4.80/CS

**Pack** 

14

14

14

14

12

12

12

12

12

12

12

12















Please place your order with your Euro USA Sales Representative.







Made with standards, not shortcuts. We start by using rBST-free milk, then we naturally age every cheese we make. It's the same process we've used for over a century. From cheeses aged 60 days to over 2 years, smooth and creamy to bold and tangy, our bars are made high-quality ingredients – the building blocks for delicious.





|        |                                                   |      | 0.9      |           |
|--------|---------------------------------------------------|------|----------|-----------|
| Item # | Description                                       | Pack | Size     | Promo     |
| 033005 | MEDIUM YELLOW CHEDDAR - LOAF                      | 1    | 10 LB    | \$4.00/CS |
| 033001 | SHARP YELLO