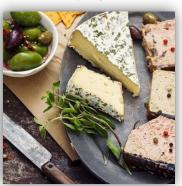

#### taste the **DIFFERENCE**

Our award-winning aged cheeses are distinguished by their wrinkled, Geotrichum rind and smooth, delicate interior.

**ESTD 1984** CREAMERY

Our process has purpose; we do everything we can to ensure that our products reflect our mission. As a certified B Corporation, we are devoted to promoting environmental sustainability and social responsibility. Our crème fraîche is a decadent, 42% butterfat French-style cultured cream. A deliciously rich cultured cows' cream with a thick, creamy texture and a slightly tart, nutty flavor. We combine our crème fraîche with touch of sugar and the sublime flavor of Madagascar Vanilla for a delicious culinary cream. Ridiculously rich and velvety, our Mascarpone is a decadent and luscious 50% butterfat, Italian-style cream cheese made from fresh, Vermont cream.