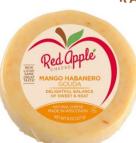

RALLY GOOD MUENSTER CHEESE SLICES

NATURALLY GOOD AMERICAN CHEESE SLICES

NATURALLY GOOD PROVOLONE CHEESE SLICES

RED APPLE HICKORY SMOKED BOURBON GOUDA

NATURALLY GOOD SHARP CHEDDAR CHEESE SLICES

At **Red Apple Cheese** we take the time

to naturally cold-smoke our cheeses using our signature blend of apples and hardwood, preserving

the texture of the cheese and imparting a better flavor. Our delicious, premium Wisconsin cheeses are 100% natural and made from rBST-free milk. We use time honored techniques and some new ones we've created like cold smoking for

Size

8 OZ

Promo

\$5.60/CS

\$5.60/CS

\$5.60/CS

\$5.60/CS

\$5.60/CS

\$4.80/CS

\$4.80/CS

\$4.80/CS

\$4.80/CS

\$4.80/CS

\$4.80/CS

\$4.80/CS

\$4.80/CS

**Pack** 

14

14

14

14

12

12

12

12

12

12

12

12















Please place your order with your Euro USA Sales Representative.







Made with standards, not shortcuts. We start by using rBST-free milk, then we naturally age every cheese we make. It's the same process we've used for over a century. From cheeses aged 60 days to over 2 years, smooth and creamy to bold and tangy, our bars are made high-quality ingredients – the building blocks for delicious.





|        |                                                   |      | 0.9      |           |
|--------|---------------------------------------------------|------|----------|-----------|
| Item # | Description                                       | Pack | Size     | Promo     |
| 033005 | MEDIUM YELLOW CHEDDAR - LOAF                      | 1    | 10 LB    | \$4.00/CS |
| 033001 | SHARP YEL