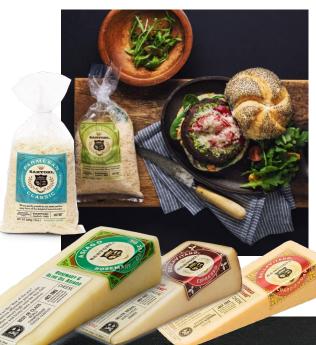

### Choose from a variety of popular cheese experiences that combine healthy food and fine taste.

ERU Spreadable Cheeses are created with passion and love for cheese by Royal ERU. Discover our delicious assortment of creamy-soft cheese spreads made of the best Dutch quality cheeses.

All ERU Spreadable Cheeses are easily spreadable and are delicious on bread, bagels and toast. It can also be eaten as a snack in between or be used in culinary dishes.

MARIN

SINCE FRENCH 1865

CHEESE C.

Marin French Cheese Co. is built on a foundation of history, time-honored techniques, and a passion for quality. Our Classic French-inspired, California-crafted cheeses have been continually made for over 155 years in the same historic creamery that is Marin French Cheese Co. Made from fresh local milk from neighboring dairies north of San Fransisco Bay.

Our collection of elegant 4 oz. Petite cheeses are a unique size perfect for snacking or sharing with friends. Their convenient size, versatility, and unique flavors inspire moments of authentic pleasure.