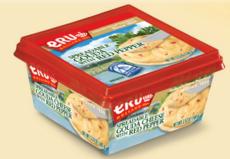

Please place your order with your Euro USA Sales Representative.

| Item # | Description                     | Pack | Size    | Promo      |
|--------|---------------------------------|------|---------|------------|
| 014113 | ERU SPREADABLE GOUDA            | 12   | 3.53 OZ | \$10.05/CS |
| 014115 | ERU SPREADABLE RED PEPPER GOUDA | 12   | 3.53 OZ | \$10.05/CS |
| 014114 | ERU SPREADABLE MUSTARD GOUDA    | 12   | 3.53 OZ | \$10.05/CS |
| 014116 | ERU SPREADABLE EXTRA AGED GOUDA | 12   | 3.53 OZ | \$10.05/CS |
| 014111 | ERU SPREADABLE BRIE             | 12   | 3.53 OZ | \$10.05/CS |
| 014112 | ERU SPREADABLE GOAT CHEESE      | 12   | 3.53 OZ | \$10.05/CS |

Spreadable Gouda

Spreadable Gouda with Red Pepper

Spreadable Gouda with Mustard

Spreadable Gouda Extra Aged

Spreadable Brie cheese

Spreadable Goat cheese

### Choose from a variety of popular cheese experiences that combine healthy food and fine taste.

ERU Spreadable Cheeses are created with passion and love for cheese by Royal ERU. Discover our delicious assortment of creamy-soft cheese spreads made of the best Dutch quality cheeses.

All ERU Spreadable Cheeses are easily spreadable and are delicious on bread, bagels and toast. It can also be eaten as a snack in between or be used in culinary dishes.

MARIN

SINCE FRENCH 1865

CHEESE C.

Marin French Cheese Co. is built on a foundation of history, time-honored techniques, and a passion for quality. Our Classic French-inspired, California-crafted cheeses have been continually made for over 155 years in the same historic creamery that is Marin French Cheese Co. Made from fresh local milk from neighboring dairies north of San Fransisco Bay.