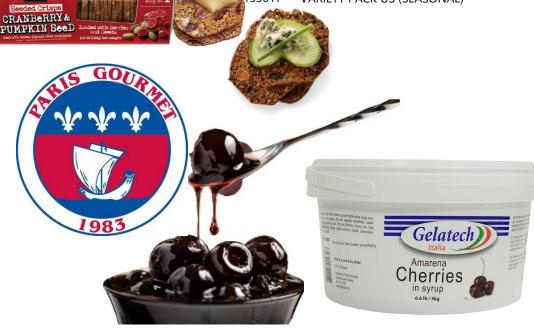

RED APPLE MANGO HABANERO GOUDA

NATURALLY GOOD MUENSTER CHEESE SLICES

NATURALLY GOOD AMERICAN CHEESE SLICES

NATURALLY GOOD PROVOLONE CHEESE SLICES

RED APPLE HICKORY SMOKED BOURBON GOUDA

NATURALLY GOOD SHARP CHEDDAR CHEESE SLICES

At **Red Apple Cheese** we take the time

to naturally cold-smoke our cheeses using our signature blend of apples and hardwood, preserving

the texture of the cheese and imparting a better flavor. Our delicious, premium Wisconsin cheeses are 100% natural and made from rBST-free milk. We use time honored techniques and some new ones we've created like cold smoking for