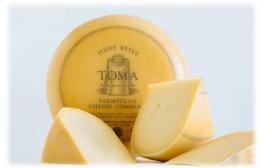

flavor marries beautifully with the buttery richness of Toma. **Toma Truffle** is the perfect decadent cheese for any occasion.

place in our hearts. Produced on our family farm since 2000, California's classic style blue

| Item # | Description                   | Pack | Size   | Promo     |
|--------|-------------------------------|------|--------|-----------|
| 031255 | ORIGINAL BLUE CHEESE - WHEEL  | 1    | 6.5 LB | \$0.50/LB |
| 352106 | BAY BLUE - WHEEL              | 1    | 6 LB   | \$0.75/LB |
| 352113 | ORIGINAL BLUE CHEESE - WEDGES | 16   | 6 OZ   | \$6.40/CS |
| 352100 | TOMA - WHEEL                  | 1    | 10 LB  | \$0.50/LB |
| 352114 | TOMA - WEDGES                 | 12   | 6 OZ   | \$6.00/CS |
| 352112 | TOMATRUFFLE - WEDGES          | 12   | 6 OZ   | \$6.00/CS |











Please place your order with your Euro USA Sales Representative.



# lesley stowe raincoast crisps

Home, school or work: **routinely delicious!** 



lesley stowe raincoast crisps, artisanally crafted in small batches.

Lesley Stowe Raincoast Crisps® are the original artisan crisp that are still made the same way today as when Lesley Stowe first created them in 1998 − crafted with care and baked in small batches, with the finest quality, visually appealing, familiar ingredients, products to elevate any occasion. Our signature crisps− **Fig & Olive, Cranberry & Hazelnut, Rosemary Raisin Pecan, Salty Date & Almond, Wild Blueberry & Almond** and the **Original**, really shine when topped with your favorite cheeses, charcuterie & antipasti. Inspired by the flavors of the south, **Peach & P