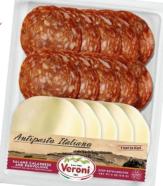

| 430107 | MOUTARDE DE DIJON Mustard                               | 6    | 7 OZ    | \$3.00/CS |
| 430100 | MOUTARDE À L'ANCIENNE Whole Grain Mustard               | 6    | 7 OZ    | \$3.00/CS |
| 290177 | JAMBON DE PARIS French-Style Cooked Ham                 | 1    | 11 LB   | \$0.50/LB |

For more than 40 years we've been head-over-hooves in love with flavor! Only the finest ingredients and time-honored recipes make it onto the Three Little Pigs shortlist of deliciousness. Quality is at the heart of everything we do, from sourcing ingredients to attention to detail, and our passion for spreading the love of flavor and handcrafted products means we are as committed to you today as we were when it all began.





Please place your order with your Euro USA Sales Representative.













A love for good things, respect for tradition, passion for quality and attention to new food trends have always been part of the Veroni's

family values. The creation of cold cuts for us is an art handed down from generation to generation, constantly enriched with innovation and technology, to bring a world of genuine goodness to the table.







Veroni

| ITEM # | DESCRIPTION                                                            | PACK | SIZE | <b>PROMO</b> |
|--------|------------------------------------------------------------------------|------|------|--------------|
| 293199 | CALABRESE & PEPERONCINO SLICED                                         | 10   | 4 OZ | \$3.00/CS    |
| 293197 | MILANO & SMKD PROVOLONE SLICED                                         | 10   | 4 OZ | \