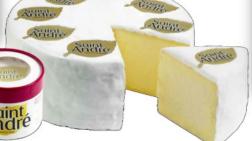

ESTD 1984

VERMONT

MADAGASCAR VANILLA

EME FRAICHE

Please place your order Certified with your Euro USA Sales Representative.

Nicknamed the "heavenly cheese" and for good reason - dive into the luscious **Saint André Triple Crème** and you'll discover a stunning triple crème soft-ripened cheese with velvety smoothness.

Deliciously soft and easily spreadable, this cheese is sinfully decadent with a delightful creaminess. The crème for this brie is sourced the same day that it is put into production. The focus on freshness creates a smoother, creamier and more spreadable brie. **Supreme Brie** is 100% pure delight, and 100% natural. Crafted in Illinois.

| ltem # | Description                            | Pack | Size   | Promo     |
|--------|----------------------------------------|------|--------|-----------|
| 012024 | SAINT ANDRE TRIPLE CREME - MINI ROUNDS | 6    | 7 OZ   | \$4.00/CS |
| 012008 | SAINT ANDRE TRIPLE CREME - WHEEL       | 1    | 4.5 LB | \$1.50/LB |
| 089644 | SUPREME BRIE - WHEEL                   | 1    | 4.4 LB | \$1.50/LB |