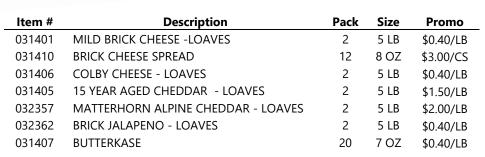

Widmer's is the only factory left in the state of Wisconsin that still follows the authentic procedures of manufacturing Brick Cheese. In fact, they still use the bricks that Widmer used in 1912 to press their cheese! A staggering 10 lbs. of milk goes into 1 lb. of cheese. **Mild Brick** cheese is a young cheese that is mild and buttery sweet. Similar in flavor to Cheddar, **Colby** is softer & has a more open texture & moisture content. If you're looking for a truly versatile cheese, we've got a suggestion for you-

**Butterkäse** is mild enough kids will love it, yet creamy, decadent & sophisticated enough to serve with fine wines. **Matterhorn Cheddar** is Widmer's homestead cheddar blended with their original & alpine cultures for an unforgettable & unique cheddar flavor.