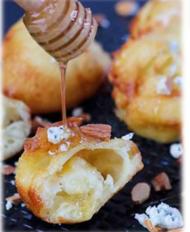

the flavor marries beautifully with the buttery richness of Toma. **Toma Truffle** is the perfect decadent cheese for any occasion.

place in our hearts. Produced on our family farm since 2000, California's classic style blue

| Item # | Description                   | Pack | Size   | Promo     |
|--------|-------------------------------|------|--------|-----------|
| 031255 | ORIGINAL BLUE CHEESE - WHEEL  | 1    | 6.5 LB | \$0.50/LB |
| 352106 | BAY BLUE - WHEEL              | 1    | 6 LB   | \$0.75/LB |
| 352113 | ORIGINAL BLUE CHEESE - WEDGES | 16   | 6 OZ   | \$6.40/CS |
| 352100 | TOMA - WHEEL                  | 1    | 10 LB  | \$0.50/LB |
| 352114 | TOMA - WEDGES                 | 12   | 6 OZ   | \$6.00/CS |
| 352112 | TOMATRUFFLE - WEDGES          | 12   | 6 OZ   | \$6.00/CS |











Please place your order with your Euro USA Sales Representative.



# lesley stowe raincoast crisps

Home, school or work: **routinely delicious!** 



lesley stowe raincoast crisps, artisanally crafted in small batches.

Lesley Stowe Raincoast Crisps® are the original artisan crisp that are still made the same way today as when Lesley Stowe first created them in 1998 − crafted with care and baked in small batches, with the finest quality, visually appealing, familiar ingredients, products to elevate any occasion. Our signature crisps− **Fig & Olive, Cranberry & Hazelnut, Rosemary Raisin Pecan, Salty Date & Almond, Wild Blueberry & Almond** and the **Original**, really shine when topped with your favorite cheeses, charcuterie & antipasti. Inspired by the flavors of the south, **Peach