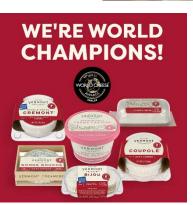

<text><text><text>

Havarti is a traditional Danish cheese type creatively crafted in Nr Vium. This cheese is lusciously smooth, balanced & mild enough to suit all palates. Like Havarti, Danish Blue is a traditional Danish cheese type, showcasing a full range of intricate flavors & distinctly sharp notes. Castello Creamy Blue is a true star, & now a classic blue mold cheese type of its own – deliciously smooth, balanced with some sharper notes from the blue mold & a distinctive star pattern.