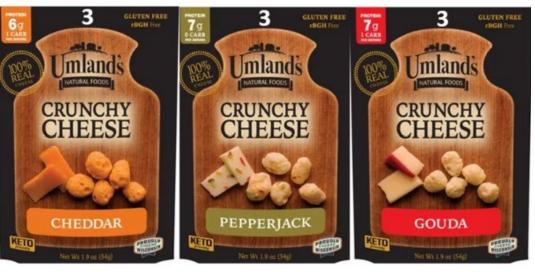

| \$3.50 | CS |
| 591126 | FRESH GLUTEN FREE FUSILLI                     | 6    | 9 OZ  | \$3.50 | CS |
| 591130 | FRESH GLUTEN FREE LASAGNA SHEETS              | 6    | 12 OZ | \$4.50 | CS |
| 591129 | FRESH GLUTEN FREE SPINACH FETTUCCINE          | 6    | 9 OZ  | \$3.50 | CS |
| 591134 | FRESH GLUTEN FREE 4-CHEESE TORTELLONI         | 6    | 9 OZ  | \$4.50 | CS |
| 591131 | FRESH GRAIN FREE RED LENTIL FUSILLI - ORGANIC | 6    | 9 OZ  | \$4.50 | CS |
| 591132 | FRESH GRAIN FREE CHICKPEA LINGUINI - ORGANIC  | 6    | 9 OZ  | \$4.50 | CS |
| 591133 | FRESH GRAIN FREE CAULIFLOWER LINGUINI         | 6    | 9 OZ  | \$4.50 | CS |

GLUTEN + GRA CAULIFLC LINGU

-

Ŧ

RED LEN'

Ŧ

FOUR O

**SPINA** FETTUCC

FUSI

LINGUINI

-8 0

















### **GLUTEN FREE - KETO SNACKS - LOW CARB SNACKS**



|        | ltem #   | Description I                           | Pack | Size        | Promo  |        |    |
|--------|----------|-----------------------------------------|------|-------------|--------|--------|----|
|        | 056987   | Umland's Crunchy Cheese Bites Cheddar   | 12   | 1.9 OZ      | \$4.80 | CS     |    |
| 2      | 056988   | Umland's Crunchy Cheese Bites Gouda     | 12   | 1.9 OZ      | \$4.80 | CS     |    |
| ng     | 056989   | Umland's Crunchy Cheese Bites Pep Jack  | 12   | 1.9 OZ      | \$4.80 | CS     |    |
| Item # | Descript | ion                                     |      | Pack        | Size   | Promo  |    |
| 293199 | VERONI   | CALABRESE SALAME & PROVOLONE            |      | 10          | 4 OZ   | \$3.00 | CS |
| 293197 | VERONI   | MILANO SALAME & SMOK