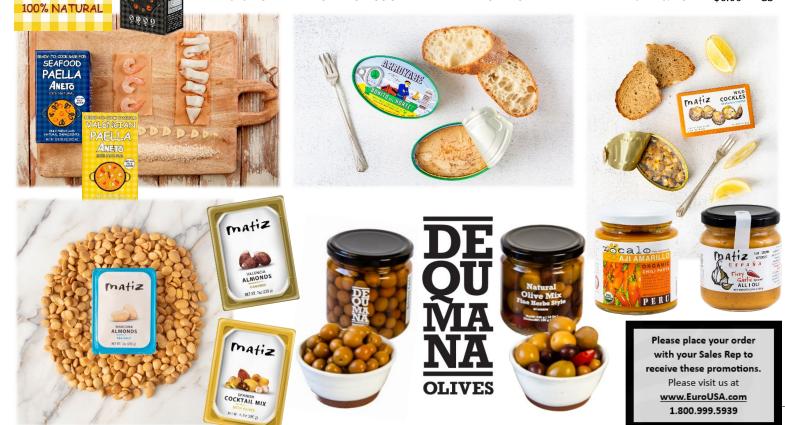

RU ORGANIC AJI PANCA CHILI PASTE      | 6    | 8 OZ   | \$2.50  | CS |
| 670203 | MATIZ ESPAÑA PIPARRAS SPANISH PEPPERS          | 15   | 6.4 OZ | \$6.75  | CS |
| 670229 | MATIZ QUICOS GIANT CRUNCHY CORN                | 10   | 4.9 OZ | \$5.10  | CS |
| 670228 | MATIZ VALENCIA ALMONDS CANDIED                 | 10   | 7 OZ   | \$6.60  | CS |
| 670227 | MATIZ MARCONA ALMONDS WITH SEA SALT            | 10   | 7 OZ   | \$8.85  | CS |
| 670226 | MATIZ VALENCIA ALMONDS WITH SEA SALT           | 10   | 7 OZ   | \$6.60  | CS |
| 670225 | MATIZ VALENCIA ALMONDS WITH HERBS              | 10   | 7 OZ   | \$6.60  | CS |
| 670224 | MATIZ VALENCIA ALMONDS WITH TRUFFLE            | 10   | 7 OZ   | \$6.60  | CS |
| 670223 | MATIZ SPANISH COCKTAIL MIX WITH OLIVES         | 10   | 6.4 OZ | \$6.00  | CS |





| Deheld | م ما 4 | D:   |      |
|--------|--------|------|------|
| Behold | tne    | DISC | uit! |

The first bite of an Effie's biscuit is a moment of pure delight. Lightly sweet with a bright finish of salt, they're more refined than a cookie, more dynamic than a cracker. Savor on their own or as a perfect companion for tea and coffee.

|      | Item # | Description      | Pack