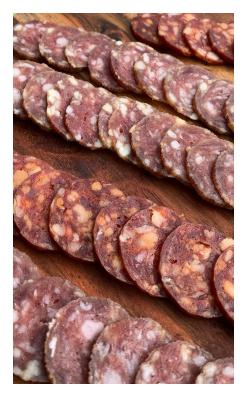

Three Little Pigs are head-over-hooves in love with flavor! Since 1975 we've been committed to sniffing out the finest ingredients and crafting the finest quality charcuterie and snacks from our home in NYC. Our **Mousse de Foie de Canard au Porto** is a creamy duck liver mousse with pork and Port wine. Our best-selling and signature mousse, **Mousse Truffée**, is a delectable combination of chicken liver, truffles, Sherry and Pineau des Charentes. Our mousses have no added antibiotics or hormones, no artificial ingredients, no preservatives, are minimally processed, vegetarian fed, artisanal and handcrafted: made and sliced by hand.