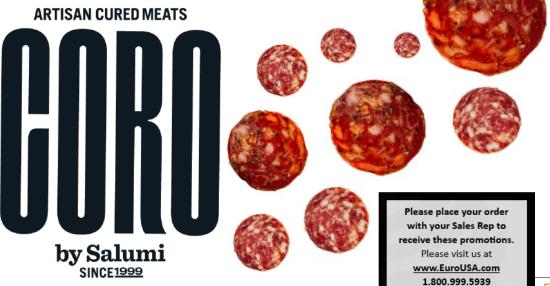

# **INVENTION WITH INTENTION**

For over 20 years Coro's been bouncin' to a different beat in Seattle. We've worked to master the art of old world salumi but have never been bound by its traditions.

### **CLEAN, ALL NATURAL INGREDIENTS**

We've invested in the freshest clean ingredients & highest pork sourcing standards to create a product that you'll feel good about sharing. No fillers added, no low-grade meat used. Always made with humanely treated, hormone-free, vegetarian-fed pork, never treated with antibiotics.

### **SMALL BATCH, MADE IN HOUSE**

Coro is unique in that we prepare, grind, mix, age, slice, and package all our salami and pepperoni in our state of the art, Safe-Quality-Food (SQF) certified USDA facility in Kent, WA. We make everything in house, from beginning to end!





Our most popular cheese and an organic American Original cheese recipe, **Mt Tam** has all the lusciousness you expect from a triple cream with a unique heart that upholds its texture. Named

after the iconic landmark Mt. Tamalpais that rises over the San Fransisco Bay in Marin County, Mt. Tam is produced with organic, locally sourced milk & rises about the standard for bloomy rind cheese. It takes you from fudgey firmness to buttery softness with flavors spanning from bright crème fraiche to complex and mushroomy, evoking North Bay's lush green & gold

pastures. **Pierce Point** transports you to the scents and sights of late spring on the Northern California coast. Named for a ranch on the Pt Reyes National Seashore, this luscious triple cream is dusted with a mix of dried field flow