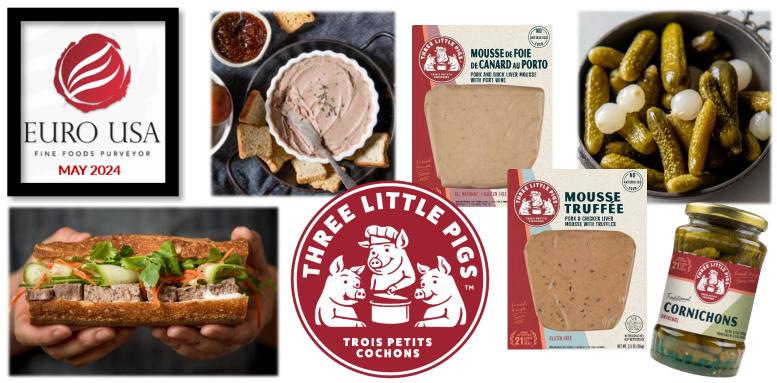

Three Little Pigs are head-over-hooves in love with flavor! Since 1975 we've been committed to sniffing out the finest ingredients and crafting the finest quality charcuterie and snacks from our home in NYC. Our **Mousse de Foie de Canard au Porto** is a creamy duck liver mousse with pork and Port wine. Our best-selling and signature mousse, **Mousse Truffée**, is a delectable combination of chicken liver, truffles, Sherry and Pineau des Charentes. Our mousses have no added antibiotics or hormones, no artificial ingredients, no preservatives, are minimally processed, vegetarian fed, artisanal and handcrafted: made and sliced by hand.