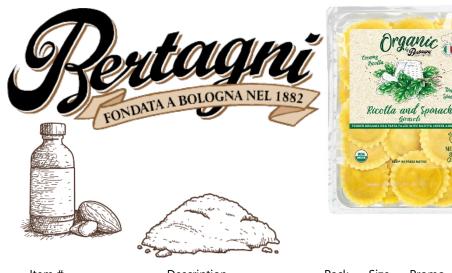

| Item # | Description                        | Pack | Size | Promo  | Car |
|--------|------------------------------------|------|------|--------|-----|
| 590582 | ORGANIC CHEESE TORTELLONI          | 6    | 8 OZ | \$3.00 | CS  |
| 590583 | ORGANIC RICOTTA & SPINACH GIRASOLI | 6    | 8 OZ | \$3.00 | CS  |
| 590584 | ORGANIC BASIL PESTO MEZZELUNE      | 6    | 8 OZ | \$3.00 | CS  |

#### Bertagni, the oldest producer of filled pasta since 1882.

Over 130 years ago, Luigi Bertagni set out to make filled pastas for the neighbors of his pastificio, a small pasta shop in Bologna, Italy. Fast forward a little over a century: Bertagni is still making pasta like Italian nonnas make in kitchens throughout Italy – with soft wheat flour and a bounty of eggs, for sheets of silky, tender pasta that taste delicate, but won't fall apart in cooking.

The fillings, which are the true hero of filled pastas, are made with premium cheeses from Italy. Vegetables are roasted, sauteed, or just mixed in on site, in small batches, in order to maximize the taste and texture of each ingredient. We are proud of our fillings, which are creamy and flavorful, never dry or crumbly.

Modern techniques have been developed to mimic the traditional methods Luigi used so many years ago. The culmination of our efforts is the finest filled pastas available anywhere.

| Item # | Description                                 | Pack | Size    | Promo  |    |  |
|--------|---------------------------------------------|------|---------|--------|----|--|
| 630299 | BLACK PEPPERCORN MOUSSE - SLICES            | 6    | 5 OZ    | \$3.00 | CS |  |
| 630298 | DUCK LIVER & PORK MOUSSE W/ COGNAC - SLICES | 6    | 5 OZ    | \$3.00 | CS |  |
| 630297 | EGGPLANT & GOAT CHEESE TERRINE - SLICES     | 6    | 5 OZ    | \$3.00 | CS |  |
| 630302 | PATE DE CAMPAGNE - SLICES                   | 6    | 5 OZ    | \$3.00 | CS |  |
| 630303 | PHEASANT & ROSEMARY PATE - SLICES           | 6    | 5 OZ    | \$3.00 | CS |  |
| 630294 | TRUFFLE MOUSSE - SLICES                     | 6    | 5 OZ    | \$3.00 | CS |  |
| 630306 | WILD FOREST MUSHROOM PATE - SLICES          | 6    | 5 OZ    | \$3.00 | CS |  |
| 630307 | VEGETABLE PATE - SLICES                     | 6    | 5 OZ    | \$3.00 | CS |  |
| 630308 | DUCK RILLETTE                               | 6    | 6.25 OZ | \$3.00 | CS |  |
|        |                                             |      |         |        |    |  |