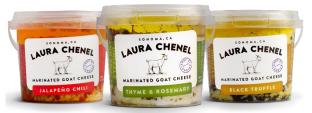

Three Little Pigs are head-over-hooves in love with flavor! Since 1975 we've been committed to sniffing out the finest ingredients and crafting the finest quality charcuterie and snacks from our home in NYC. Our **Mousse de Foie de Canard au Porto** is a creamy duck liver mousse with pork and Port wine. Our best-selling and signature mousse, **Mousse Truffée**, is a delectable combination of chicken liver, truffles, Sherry and Pineau des Charentes. Our mousses have no added antibiotics or hormones, no artificial ingredients, no preservatives, are minimally processed, vegetarian fed, artisanal and handcrafted: made and sliced by hand.