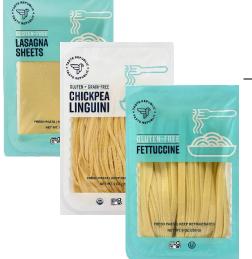

#### Bertagni, the oldest producer of filled pasta since 1882.

Over 130 years ago, Luigi Bertagni set out to make filled pastas for the neighbors of his pastificio, a small pasta shop in Bologna, Italy. Fast forward a little over a century: Bertagni is still making pasta like Italian nonnas make in kitchens throughout Italy – with soft wheat flour and a bounty of eggs, for sheets of silky, tender pasta that taste delicate, but won't fall apart in cooking.

The fillings, which are the true hero of filled pastas, are made with premium cheeses from Italy. Vegetables are roasted, sauteed, or just mixed in on site, in small batches, in order to maximize the taste and texture of each ingredient. We are proud of our fillings, which are creamy and flavorful, never dry or crumbly.

Modern techniques have been developed to mimic the traditional methods Luigi used so many years ago. The culmination of our efforts is the finest filled pastas available anywhere.

| Item # | Description                                 | Pack | Size    | Promo  |    |  |
|--------|---------------------------------------------|------|---------|--------|----|--|
| 630299 | BLACK PEPPERCORN MOUSSE - SLICES            | 6    | 5 OZ    | \$3.00 | CS |  |
| 630298 | DUCK LIVER & PORK MOUSSE W/ COGNAC - SLICES | 6    | 5 OZ    | \$3.00 | CS |  |
| 630297 | EGGPLANT & GOAT CHEESE TERRINE - SLICES     | 6    | 5 OZ    | \$3.00 | CS |  |
| 630302 | PATE DE CAMPAGNE - SLICES                   | 6    | 5 OZ    | \$3.00 | CS |  |
| 630303 | PHEASANT & ROSEMARY PATE - SLICES           | 6    | 5 OZ    | \$3.00 | CS |  |
| 630294 | TRUFFLE MOUSSE - SLICES                     | 6    | 5 OZ    | \$3.00 | CS |  |
| 630306 | WILD FOREST MUSHROOM PATE - SLICES          | 6    | 5 OZ    | \$3.00 | CS |  |
| 630307 | VEGETABLE PATE - SLICES                     | 6    | 5 OZ    | \$3.00 | CS |  |
| 630308 | DUCK RILLETTE                               | 6    | 6.25 OZ | \$3.00 | CS |  |
|        |                                             |      |         |        |    |  |