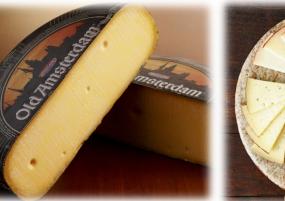

Artikaas **Gouda** is made using traditional, sustainable methods

going back 2000 years. Always smooth and buttery with a rich texture, it will develop some crystallization and

caramel notes as it ages. Edam is semi-firm and mild with a subtle sweetness carefully ripened by hand. You'll find

this Edam is slightly less creamy than our Gouda due to a lower fat content. **Youngsters Chimichurri Gouda** has savory garlic, fresh parsley and cilantro sprinkled throughout. Bright and herbaceous with a hint of spice, it gives a spark of flavor to any recipe! Our **Youngsters Double Cream Gouda** is known as Roomkaas (or cream cheese), you can taste the sweetness of pure Dutch milk in every rich bite.