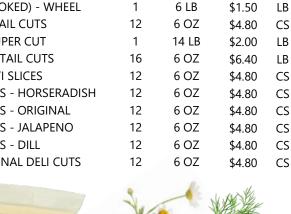

s with flavors spanning from bright crème fraiche to complex and mushroomy, evoking North Bay's lush green & gold

pastures. **Pierce Point** transports you to the scents and sights of late spring on the Northern California coast. Named for a ranch on the Pt Reyes National Seashore, this luscious triple cream is dusted with a mix of dried field flowers, wild chamomile, calendula and Thai basil. Pierce Point delivers all the herbaceousness of the milk, accentuated with herbs and stunning edible flowers, capturing the essence of the season year-round!

Item #

031765

031779

Description

Mt Tam Organic Triple Crème

**Pierce Point** 

Size

7 07

7 OZ

Promo

\$12.00

\$6.00

COWGIRL CREAMERY

CS

CS

Pack

12

6

TAN



Size

6 LB

4 OZ

Promo

\$1.50

\$4.80

LB

CS

COWGIRL GREAMERY

۱



Pack

1

12

|                                             | Item #                 | Description       | Pack                          | Size  | Promo          |           |      |              |         |
|---------------------------------------------|------------------------|-------------------|-------------------------------|-------|----------------|-----------|------|--------------|---------|
|                                             | 031204                 | Humboldt Fog      | 1                             | 5 LB  | \$3.00         | LB        |      |              |         |
|                                             | 031216                 | Humboldt Fog Mini | 4                             | 1 LB  | \$3.00         | LB        |      |              |         |
|