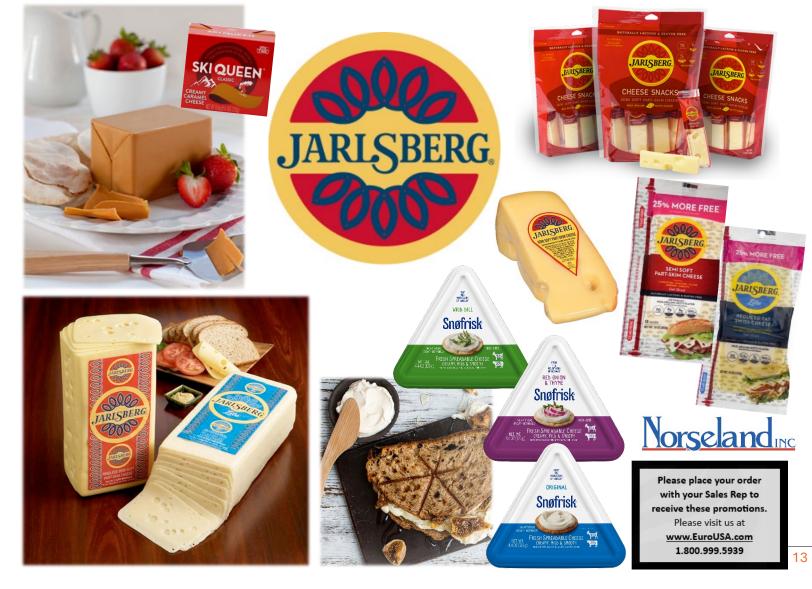

| 12      | 10 OZ   | \$6.00 | CS |
| 016013 | JARLSBERG CHEESE - SNACK STICKS                            | 12      | 6 OZ    | \$7.20 | CS |
| 012298 | SNOFRISK CHEESE SPREAD - ORIGINAL                          | 10      | 4.4 OZ  | \$3.00 | CS |
| 016103 | SNOFRISK CHEESE SPREAD - DILL                              | 10      | 4.4 OZ  | \$3.00 | CS |
| 016106 | SNOFRISK CHEESE SPREAD - RED ONION & THYME                 | 10      | 4.4 OZ  | \$3.00 | CS |
| 012304 | SKI QUEEN GJETOST CHEESE                                   | 12      | 8 OZ    | \$3.96 | CS |
| 016606 | GARCIA BAQUERO GRAN MAESTRE 4 MO MANCHEGO SEMICURADO - WEE | DGES 12 | 5.28 OZ | \$6.00 | CS |
| 016601 | GARCIA BAQUERO TAPAS SPANISH CHEESE PLATE                  | 14      | 5.29 OZ | \$7.00 | CS |





Our artisan approach inspired the name **Toma**, which is Italian for "cheese made by the farmer himself". Its buttery flavor and subtle, grassy-tang finish make Toma perfect for snacking or melting into your favorite dish. Toma is the perfect cheese to pair with the earthy and aromatic flavors of black truffles. Reminiscent of undergrowth, strawberries, dried fruit, and with hints of cocoa, the flavor marries beautifully with the buttery richness of Toma.

Item #DescriptionPackSizePromo352100TOMA - WHEEL19 LB\$0.50LB

### POINT REYES FARMSTEAD CHEESE C<sup>Q</sup>

W&MEN® OWNED

, Apple

ed apple

At **Red Apple Cheese** we take the time to naturally cold-smoke our cheeses using our signature blend of apples and hardwood, preserving the texture of the cheese and imparting a better fla