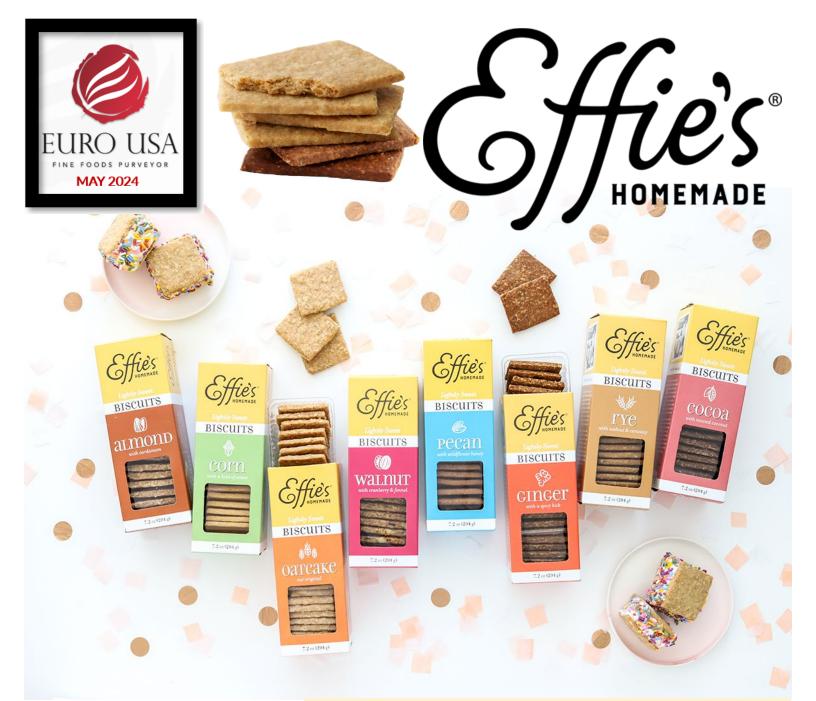

ORGANIC AJI PANCA CHILI PASTE      | 6    | 8 OZ   | \$2.50  | CS |
| 670203 | MATIZ ESPAÑA PIPARRAS SPANISH PEPPERS          | 15   | 6.4 OZ | \$6.75  | CS |
| 670229 | MATIZ QUICOS GIANT CRUNCHY CORN                | 10   | 4.9 OZ | \$5.10  | CS |
| 670228 | MATIZ VALENCIA ALMONDS CANDIED                 | 10   | 7 OZ   | \$6.60  | CS |
| 670227 | MATIZ MARCONA ALMONDS WITH SEA SALT            | 10   | 7 OZ   | \$8.85  | CS |
| 670226 | MATIZ VALENCIA ALMONDS WITH SEA SALT           | 10   | 7 OZ   | \$6.60  | CS |
| 670225 | MATIZ VALENCIA ALMONDS WITH HERBS              | 10   | 7 OZ   | \$6.60  | CS |
| 670224 | MATIZ VALENCIA ALMONDS WITH TRUFFLE            | 10   | 7 OZ   | \$6.60  | CS |
| 670223 | MATIZ SPANISH COCKTAIL MIX WITH OLIVES         | 10   | 6.4 OZ | \$6.00  | CS |





| Deheld | م ما 4 | D:   |      |
|--------|--------|------|------|
| Behold | tne    | DISC | uit! |

The first bite of an Effie's biscuit is a moment of pure delight. Lightly sweet with a bright finish of salt, they're more refined than a cookie, more dynamic than a cracker. Savor on their own or as a perfect companion for tea and coffee.

|      | Item # | Description      | Pack