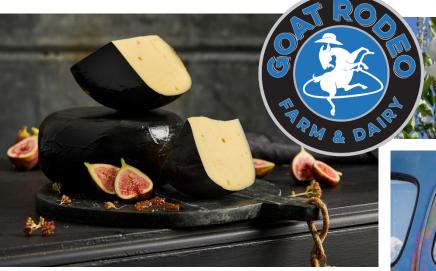

<text><text><text>

Havarti is a traditional Danish cheese type creatively crafted in Nr Vium. This cheese is lusciously smooth, balanced & mild enough to suit all palates. Like Havarti, Danish Blue is a traditional Danish cheese type, showcasing a full range of intricate flavors & distinctly sharp notes. Castello Creamy Blue is a true star, & now a classic blue mold cheese type of its own – deliciously smooth, balanced with some sharper notes from the blue mold & a distinctive star pattern.