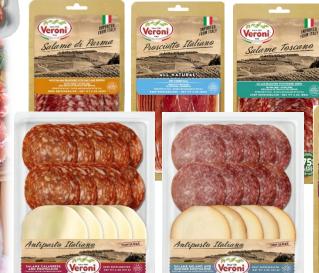

LICED                  |      | 10          | 3 OZ   | \$3.00 | CS |
| 293203 | VERONI   | SALAME MILANO SLICED                    |      | 10          | 3 OZ   | \$3.00 | CS |
| 293205 | VERONI   | SALAME TOSCANO SLICED                   |      | 10          | 3 OZ   | \$3.00 | CS |
| 293200 | VERONI   | SALAMI TRIO SLICED                      |      | 10          | 4 OZ   | \$3.00 | CS |
| 293223 | VERONI   | APERITIME #1 PROSCIUTTO AND OLIVES TRAY |      | 10          | 6 OZ   | \$5.00 | CS |
| 293226 | VERONI   | APERITIME #4 PROSCIUTTO AND CANTALOUPE  |      | <i>(</i> 10 | 6 OZ   | \$5.00 | CS |
| 293225 | VERONI   | APERITIME #3 COPPA AND PEARS TRAY       |      | 10          | 6 OZ   | \$5.00 | CS |

Veroni

Veroni)

Sala

· · · · · · · · · ·

INPORTED CEON ITALY

(**75%**)

Trio





Please place your order with your Sales Rep to receive these promotions. Please visit us at www.EuroUSA.com 1.800.999.5939

**Experience The Umland Difference** 







#### We Are Vermont.

We're a team of Vermonters who share a common goal: crafting the most delicious dairy we can. As a tight-knit group of makers, we work tirelessly to perfect every single detail of what we make. You'll never eat anything we don't believe in.

Taste the Difference – our award-winning aged cheeses are distinguished by their wrinkled, Geotrichum rind and smooth, delicate interior.



031984

030736

030738

CREMONT

COUPOLE

BIJOU



d USA

FOODS PURVEYOR **MAY 2024** 

GOOD FOOD

GOAT CHEESE

NET W 4 oz (11





6

6

6

5 OZ

2 X 2 OZ

6.5 OZ

\$3.00

\$3.00

\$3.00

CS

CS

CS















| Item