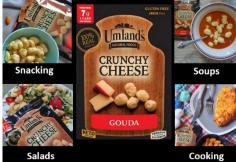

Artikaas **Gouda** is made using traditional, sustainable methods

going back 2000 years. Always smooth and buttery with a rich texture, it will develop some crystallization and

caramel notes as it ages. Edam is semi-firm and mild with a subtle sweetness carefully ripened by hand. You'll find

this Edam is slightly less creamy than our Gouda due to a lower fat content. **Youngsters Chimichurri Gouda** has savory garlic, fresh parsley and cilantro sprinkled throughout. Bright and herbaceous with a hint of spice, it gives a spark of flavor to any recipe! Our **Youngsters Double Cream Gouda** is known as Roomkaas (or cream cheese), you can taste the sweetness of pure Dutch milk in every rich bite.