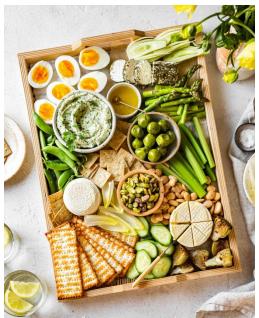

Three Little Pigs are head-over-hooves in love with flavor! Since 1975 we've been committed to sniffing out the finest ingredients and crafting the finest quality charcuterie and snacks from our home in NYC. Our **Mousse de Foie de Canard au Porto** is a creamy duck liver mousse with pork and Port wine. Our best-selling and signature mousse, **Mousse Truffée**, is a delectable combination of chicken liver, truffles, Sherry and Pineau des Charentes. Our mousses have no added antibiotics or hormones, no artificial ingredients, no preservatives, are minimally processed, vegetarian fed, artisanal and handcrafted: made and sliced by hand.