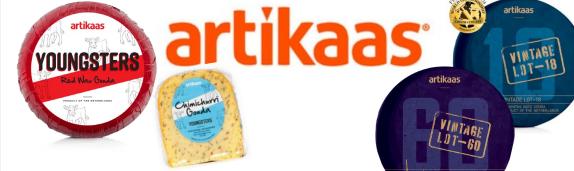

Artikaas **Gouda** is made using traditional, sustainable methods

going back 2000 years. Always smooth and buttery with a rich texture, it will develop some crystallization and

caramel notes as it ages. Edam is semi-firm and mild with a subtle sweetness carefully ripened by hand. You'll find

this Edam is slightly less creamy than our Gouda due to a lower fat content. **Youngsters Chimichurri Gouda** has savory garlic, fresh parsley and cilantro sprinkled throughout. Bright and herbaceous with a hint of spice, it gives a spark of flavor to any recipe! Our **Youngsters Double Cream Gouda** is known as Roomkaas (or cream cheese), you can taste the sweetness of pure Dutch milk in every rich bite.

| ltem # | Description                    | Pack | Size  | Promo  |    |
|--------|--------------------------------|------|-------|--------|----|
| 019219 | RED WAX CREAMY GOUDA - WHEEL   | 1    | 9 LB  | \$0.25 | LB |
| 019230 | 18 MONTH AGED GOUDA - WHEEL    | 1    | 25 LB | \$0.75 | LB |
| 019229 | 60 MONTH RESERVE GOUDA - WHEEL | 1    | 23 LB | \$0.50 | LB |
| 013059 | EDAM - LOAF                    | 2    | 6 LB  | \$0.25 | LB |
| 013053 | DOUBLE CREAM GOUDA EW          | 12   | 6 OZ  | \$5.00 | CS |
| 013054 | CHIMICHURRI GOUDA EW           | 12   | 6 OZ  | \$5.00 | CS |
| 013055 | VINTAGE 18 MONTH GOUDA EW      | 12   | 6 OZ  | \$5.00 | CS |
| 013056 | VINTAGE 8 MONTH GOUDA EW       | 12   | 6 OZ  | \$5.00 | CS |
|        |                                |      |       |        |    |