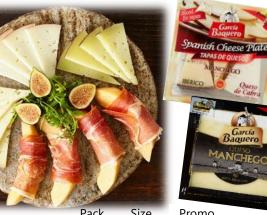

<text><text><text>

Havarti is a traditional Danish cheese type creatively crafted in Nr Vium. This cheese is lusciously smooth, balanced & mild enough to suit all palates. Like Havarti, Danish Blue is a traditional Danish cheese type, showcasing a full range of intricate flavors & distinctly sharp notes. Castello Creamy Blue is a true star, & now a classic blue mold cheese type of its own – deliciously smooth, balanced with some sharper notes from the blue mold & a distinctive star pattern.