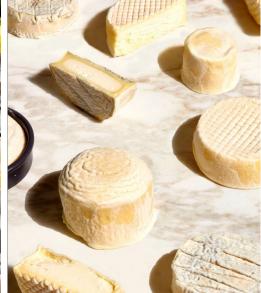

<text><text><text>

Havarti is a traditional Danish cheese type creatively crafted in Nr Vium. This cheese is lusciously smooth, balanced & mild enough to suit all palates. Like Havarti, Danish Blue is a traditional Danish cheese type, showcasing a full range of intricate flavors & distinctly sharp notes. Castello Creamy Blue is a true star, & now a classic blue mold cheese type of its own – deliciously smooth, balanced with some sharper notes from the blue mold & a distinctive star pattern.