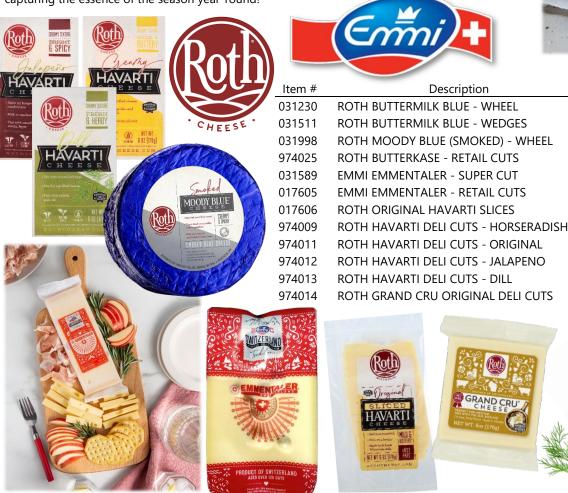

bloomy rind cheese. It takes you from fudgey firmness to buttery softness with flavors spanning from bright crème fraiche to complex and mushroomy, evoking North Bay's lush green & gold

pastures. **Pierce Point** transports you to the scents and sights of late spring on the Northern California coast. Named for a ranch on the Pt Reyes National Seashore, this luscious triple cream is dusted with a mix of dried field flowers, wild chamomile, calendula and Thai basil. Pierce Point delivers all the herbaceousness of the milk, accentuated with herbs and stunning edible flowers, capturing the essence of the season year-round!

Item #

031765

031779

Description

Mt Tam Organic Triple Crème

**Pierce Point** 

Size

7 07

7 OZ

Promo

\$12.00

\$6.00

COWGIRL CREAMERY

CS

CS

Pack

12

6

TAN



Size

6 LB

4 OZ

Promo

\$1.50

\$4.80

LB

CS

COWGIRL GREAMERY

۱



Pack

1

12

|                                             | Item #                 | Description       | Pack                          | Size  | Promo          |           |      |              |         |
|---------------------------------------------|------------------------|-------------------|-------------------------------|-------|----------------|-----------|------|--------------|---------|
|                                             | 031204                 | Humboldt Fog      | 1                             | 5 LB  | \$3.00         | LB        |      |              |         |
|                                             | 031216                 | Humboldt Fog Mini | 4                             | 1 LB