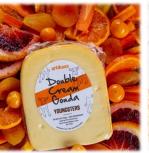

this Edam is slightly less creamy than our Gouda due to a lower fat content. **Youngsters Chimichurri Gouda** has savory garlic, fresh parsley and cilantro sprinkled throughout. Bright and herbaceous with a hint of spice, it gives a spark of flavor to any recipe! Our **Youngsters Double Cream Gouda** is known as Roomkaas (or cream cheese), you can taste the sweetness of pure Dutch milk in every rich bite.

| ltem # | Description                    | Pack | Size  | Promo  |    |
|--------|--------------------------------|------|-------|--------|----|
| 019219 | RED WAX CREAMY GOUDA - WHEEL   | 1    | 9 LB  | \$0.25 | LB |
| 019230 | 18 MONTH AGED GOUDA - WHEEL    | 1    | 25 LB | \$0.75 | LB |
| 019229 | 60 MONTH RESERVE GOUDA - WHEEL | 1    | 23 LB | \$0.50 | LB |
| 013059 | EDAM - LOAF                    | 2    | 6 LB  | \$0.25 | LB |
| 013053 | DOUBLE CREAM GOUDA EW          | 12   | 6 OZ  | \$5.00 | CS |
| 013054 | CHIMICHURRI GOUDA EW           | 12   | 6 OZ  | \$5.00 | CS |
| 013055 | VINTAGE 18 MONTH GOUDA EW      | 12   | 6 OZ  | \$5.00 | CS |
| 013056 | VINTAGE 8 MONTH GOUDA EW       | 12   | 6 OZ  | \$5.00 | CS |
|        |                                |      |       |        |    |