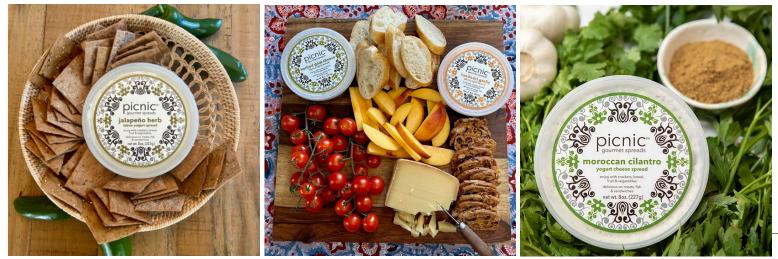

| 200       | JON         | DV C    | 50 |
| CS                   |           |             | ~ 00    | 2  |
| CS                   | Por a     |             |         | 9/ |
| CS<br>CS<br>CS<br>CS |           | 200         |         |    |
| 0                    |           |             |         |    |

Picnic Season is upon us! And Picnic Spreads are the perfect accompaniment for springtime snacking. Our Labneh-based spreads are an excellent addition to cheese boards, sandwiches, and salads.

Size

8 OZ

8 OZ

8 OZ

8 OZ

Promo

\$6.00

\$6.00

\$6.00

\$6.00

Picnic Gourmet Spreads use a blend of labne yogurt with fine cheeses, herbs & exotic spice blends to create a delicious combination of unique flavors. Picnic Gourmet Spreads are all-natural, hormone & preservative free.









CHEC.

| Item # | Description                                                | Pack    | Size    | Promo  |    |
|--------|------------------------------------------------------------|---------|---------|--------|----|
| 014003 | OLD AMSTERDAM GOUDA - HALF WHEEL                           | 1       | 11 LB   | \$1.00 | LB |
| 016001 | JARLSBERG CHEESE - WHEEL                                   | 1       | 22 LB   | \$0.85 | LB |
| 016002 | JARLSBERG CHEESE - LOAF                                    | 1       | 11 LB   | \$0.85 | LB |
| 016003 | JARLSBERG LIGHT CHEESE - LOAF                              | 1       | 12 LB   | \$0.85 | LB |
| 016010 | JARLSBERG WEDGES EW                                        | 12      | 10 OZ   | \$7.20 | CS |
| 016012 | JARLSBERG CHEESE - SHINGLE PACKS