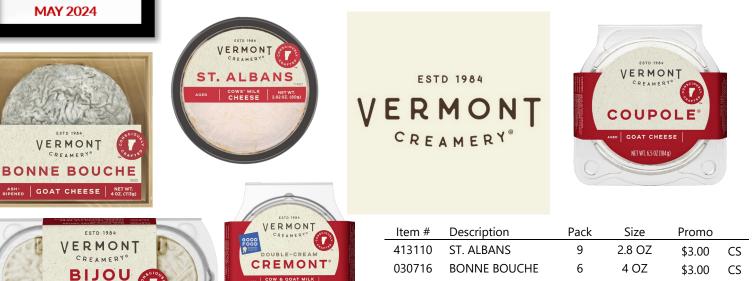

</i> 10 | 6 OZ   | \$5.00 | CS |
| 293225 | VERONI   | APERITIME #3 COPPA AND PEARS TRAY       |      | 10          | 6 OZ   | \$5.00 | CS |

Veroni

Veroni)

Sala

· · · · · · · · · ·

INPORTED CEON ITALY

(**75%**)

Trio





Please place your order with your Sales Rep to receive these promotions. Please visit us at www.EuroUSA.com 1.800.999.5939

**Experience The Umland Difference** 







#### We Are Vermont.

We're a team of Vermonters who share a common goal: crafting the most delicious dairy we can. As a tight-knit group of makers, we work tirelessly to perfect every single detail of what we make. You'll never eat anything we don't believe in.

Taste the Difference – our award-winning aged cheeses are distinguished by their wrinkled, Geotrichum rind and smooth, delicate interior.



031984

030736

030738

CREMONT

COUPOLE

BIJOU



d USA

FOODS PURVEYOR **MAY 2024** 

GOOD FOOD

GOAT CHEESE

NET W 4 oz (11





6

6

6

5 OZ

2 X 2 OZ

6.5 OZ

\$3.00

\$3.00

\$3.00

CS

CS

CS















| Item # | Description                        | Pack | Size | Promo  |    |
|--------|------------------------------------|------|------|--------|----|
| 290280 | GENOA SALAME SLICED                | 12   | 4 OZ | \$6.00 | CS |
| 290254 | GOURMET PEPPERONI SLICED           | 12   | 5 OZ | \$6.00 | CS |
| 290283 | PANCETTA SLICED                    | 12   | 4 OZ | \$6.00 | CS |
| 290284 | PROSCIUTTO SLICED                  | 12   | 3 OZ | \$6.00 | CS |
| 293474 | SLICED TRIO:MORTADELLA/GENOA/COPPA | 12   | 4 OZ | \$6.00 | CS |
| 290279 | SOPRESSATA SALAME SLICED           | 12