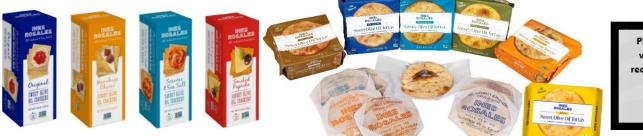

RANGE SWEET TORTAS                    | 10   | 6.34 OZ | \$4.40 | CS |
| 091126 | ROSEMARY & THYME SAVORY TORTAS                 | 10   | 6.34 OZ | \$4.40 | CS |
| 091134 | LEMON SWEET OLIVE OIL TORTAS                   | 10   | 6.34 OZ | \$4.40 | CS |
| 091127 | CINNAMON SWEET TORTAS                          | 10   | 6.34 OZ | \$4.40 | CS |
| 019932 | MANCHEGO CHEESE OLIVE OIL CRACKERS             | 12   | 4.44 OZ | \$3.60 | CS |
| 019933 | ORIGINAL ANISE OLIVE OIL CRACKERS              | 12   | 4.44 OZ | \$3.60 | CS |
| 019931 | SESAME SEA SALT OLIVE OIL CRACKERS             | 12   | 4.44 OZ | \$3.60 | CS |
| 019930 | SMOKED PAPRIKA OLIVE OIL CRACKERS              | 12   | 4.44 OZ | \$3.60 | CS |
| 091132 | ORIGINAL SWEET OLIVE OIL TORTAS - SINGLE SERVE | 24   | 1.05 OZ | \$2.40 | CS |





**Fromager d'Affinois** is a luscious, melt in the mouth cow's milk cheese. Its rich and creamy soft texture releases a fresh and fine taste with a delicate flavor. Crafted in France's Rhone-Alps it's produced from milk that has been specially filtered to break down some of the fat content, yielding a lighter, smoother, silkier texture that other Brie.

Discover the creaminess and flavor of Fromager d'Affinois combined with the freshness of mild garlic, fine herbs- chives, parsley and chervil, and a hint of salt. This luscious double crème is flawless with a tender bloomy rind with a beautiful sprinkling of earthy green and a slightly sweet, buttery paste.







Description

Item #



Promo

\$1.00

\$1.00

LB

LB

| 020510 | FROMAGER D'AFFINOIS | 24 | 2 |
|--------|------------------